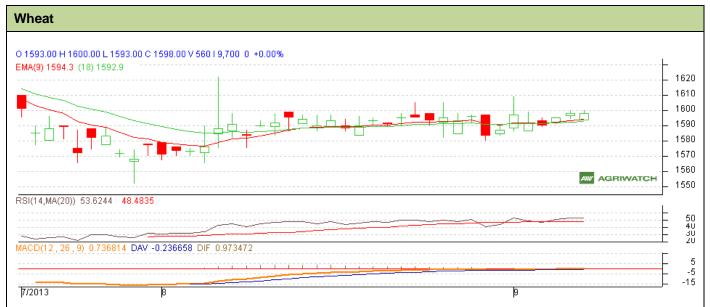

## **Technical Commentary:**

- Candlesticks chart shows sideward movement in the market.
- In yesterday's trading rise in OI and price indicate Long buildup.
- Oscillator RSI is in neutral zone.
- Price closed between 9 and 18 days EMA.

| Strategy: Buy near entry level                         |       |         |      |            |      |           |      |
|--------------------------------------------------------|-------|---------|------|------------|------|-----------|------|
| Intraday Supports & Resistances                        |       |         | S2   | S1         | PCP  | R1        | R2   |
| Wheat                                                  | NCDEX | October | 1578 | 1586       | 1598 | 1605      | 1621 |
| Intraday Trade Call*                                   |       |         | Call | Entry      | T1   | <b>T2</b> | SL   |
| Wheat                                                  | NCDEX | October | Buy  | Above 1592 | 1600 | 1604      | 1588 |
| *Do not carry forward the position until the next day. |       |         |      |            |      |           |      |