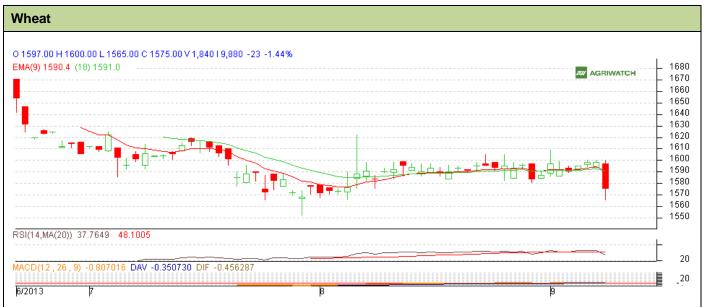

## **Technical Commentary:**

- Candlesticks chart shows sideward movement in the market.
- In yesterday's trading rise in OI but fall in price indicate short covering.
- Oscillator RSI is in neutral zone.
- Price closed below 9 and 18 days EMA.

| Strategy: Buy near entry level                         |       |         |      |            |      |      |      |
|--------------------------------------------------------|-------|---------|------|------------|------|------|------|
| Intraday Supports & Resistances                        |       |         | S2   | S1         | PCP  | R1   | R2   |
| Wheat                                                  | NCDEX | October | 1552 | 1567       | 1575 | 1605 | 1621 |
| Intraday Trade Call*                                   |       |         | Call | Entry      | T1   | T2   | SL   |
| Wheat                                                  | NCDEX | October | Buy  | Above 1580 | 1590 | 1595 | 1574 |
| *Do not carry forward the position until the next day. |       |         |      |            |      |      |      |