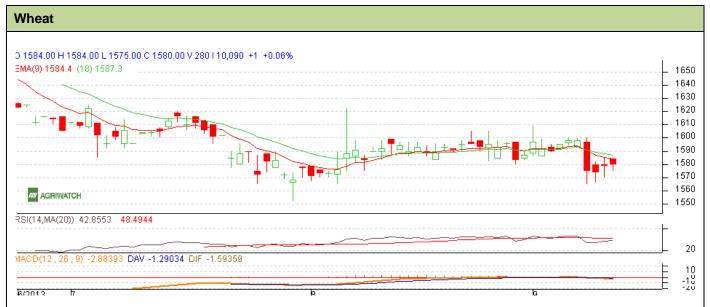

## **Technical Commentary:**

- Candlesticks chart shows downward movement in the market.
- In yesterday's trading fall in OI but rise in price indicate short covering.
- Oscillator RSI is in neutral zone.
- Price closed below 9 and 18 days EMA.

| Strategy: Sell near entry level                        |       |         |      |            |      |      |      |
|--------------------------------------------------------|-------|---------|------|------------|------|------|------|
| Intraday Supports & Resistances                        |       |         | S2   | S1         | PCP  | R1   | R2   |
| Wheat                                                  | NCDEX | October | 1552 | 1567       | 1579 | 1605 | 1621 |
| Intraday Trade Call*                                   |       |         | Call | Entry      | T1   | T2   | SL   |
| Wheat                                                  | NCDEX | October | Sell | Below 1585 | 1575 | 1570 | 1591 |
| *Do not carry forward the position until the next day. |       |         |      |            |      |      |      |