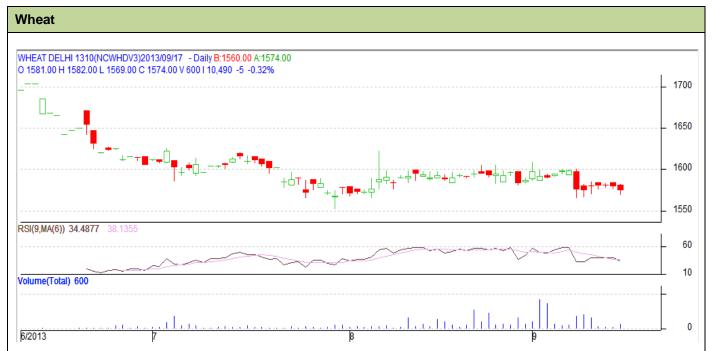

## **Technical Commentary:**

- Candlesticks chart shows sideward movement in the market.
- In yesterday's trading fall in OI but rise in price indicate short covering.
- Oscillator RSI is in neutral zone.
- Price closed below 9 and 18 days EMA.

| Strategy: Sell near entry level                        |       |         |      |            |      |      |      |
|--------------------------------------------------------|-------|---------|------|------------|------|------|------|
| Intraday Supports & Resistances                        |       |         | S2   | S1         | PCP  | R1   | R2   |
| Wheat                                                  | NCDEX | October | 1545 | 1552       | 1574 | 1600 | 1620 |
| Intraday Trade Call*                                   |       |         | Call | Entry      | T1   | T2   | SL   |
| Wheat                                                  | NCDEX | October | sell | Below 1574 | 1568 | 1564 | 1576 |
| *Do not carry forward the position until the next day. |       |         |      |            |      |      |      |