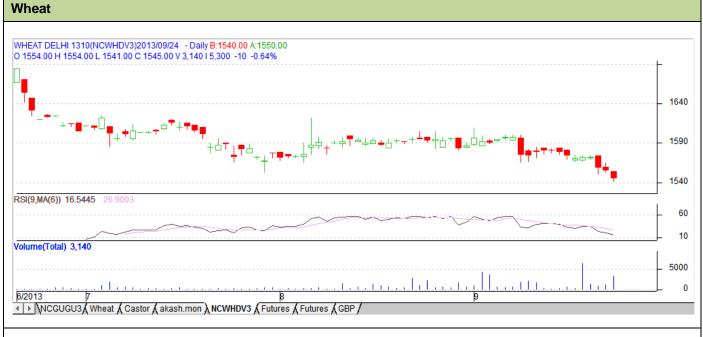

## **Technical Commentary:**

- Candlesticks chart shows downward movement in the market.
- In yesterday's trading rise in volume and fall in price indicate short buildup.
- Oscillator RSI is in oversold zone.
- Price closed below 9 and 18 days EMA.

| Strategy: Sell near entry level                        |       |         |           |                   |      |      |      |
|--------------------------------------------------------|-------|---------|-----------|-------------------|------|------|------|
| Intraday Supports & Resistances                        |       |         | <b>S2</b> | <b>S1</b>         | РСР  | R1   | R2   |
| Wheat                                                  | NCDEX | October | 1505      | 1515              | 1545 | 1565 | 1575 |
| Intraday Trade Call*                                   |       |         | Call      | Entry             | T1   | T2   | SL   |
| Wheat                                                  | NCDEX | October | Sell      | <b>Below 1545</b> | 1541 | 1538 | 1546 |
| *Do not carry forward the position until the next day. |       |         |           |                   |      |      |      |