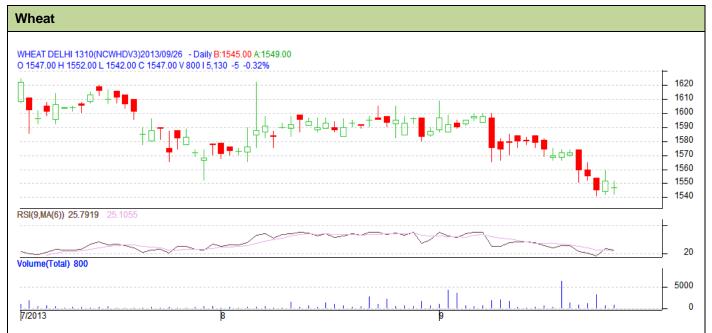

## **Technical Commentary:**

- Candlesticks chart shows sideways movement in the market.
- In yesterday's trading rise in volume and fall in price indicate short buildup.
- Oscillator RSI is in oversold zone.
- Price closed below 9 and 18 days EMA.

| Strategy: Buy near entry level  |                  |                  |         |            |      |      |      |
|---------------------------------|------------------|------------------|---------|------------|------|------|------|
| Intraday Supports & Resistances |                  |                  | S2      | S1         | PCP  | R1   | R2   |
| Wheat                           | NCDEX            | October          | 1515    | 1525       | 1547 | 1570 | 1580 |
| Intraday Trade Call*            |                  |                  | Call    | Entry      | T1   | T2   | SL   |
| Wheat                           | NCDEX            | October          | Buy     | Above 1547 | 1551 | 1554 | 1546 |
| *Do not carry fo                | orward the posit | ion until the ne | xt day. | _          |      |      |      |