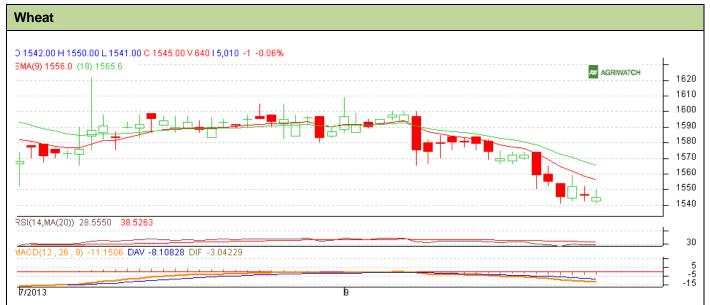

## **Technical Commentary:**

- Candlesticks chart shows downward movement in the market.
- In yesterday's trading fall in OI and price indicate long liquidation.
- Oscillator RSI is in oversold zone.
- Price closed below 9 and 18 days EMA.

| Strategy: Sell near entry level                        |       |         |      |            |      |      |      |
|--------------------------------------------------------|-------|---------|------|------------|------|------|------|
| Intraday Supports & Resistances                        |       |         | S2   | S1         | PCP  | R1   | R2   |
| Wheat                                                  | NCDEX | October | 1530 | 1535       | 1545 | 1567 | 1575 |
| Intraday Trade Call*                                   |       |         | Call | Entry      | T1   | T2   | SL   |
| Wheat                                                  | NCDEX | October | Sell | Below 1555 | 1545 | 1540 | 1561 |
| *Do not carry forward the position until the next day. |       |         |      |            |      |      |      |