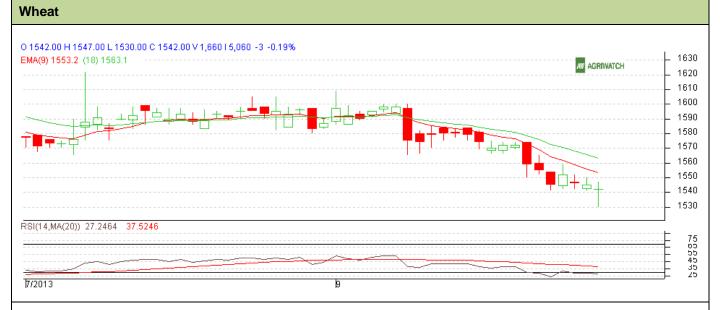

## **Technical Commentary:**

- Candlesticks chart shows downward movement in the market.
- In yesterday's trading rise in OI but fall in price indicate short buildup.
- Oscillator RSI is in oversold zone. •
- Price closed below 9 and 18 days EMA. •
- Last Candlestick Doji shows indecision among market participant.

| Strategy: Sell near entry level                        |       |         |           |            |      |      |      |
|--------------------------------------------------------|-------|---------|-----------|------------|------|------|------|
| Intraday Supports & Resistances                        |       |         | <b>S2</b> | <b>S1</b>  | РСР  | R1   | R2   |
| Wheat                                                  | NCDEX | October | 1530      | 1532       | 1542 | 1560 | 1567 |
| Intraday Trade Call*                                   |       |         | Call      | Entry      | T1   | T2   | SL   |
| Wheat                                                  | NCDEX | October | Sell      | Below 1550 | 1540 | 1535 | 1556 |
| *Do not carry forward the position until the next day. |       |         |           |            |      |      |      |