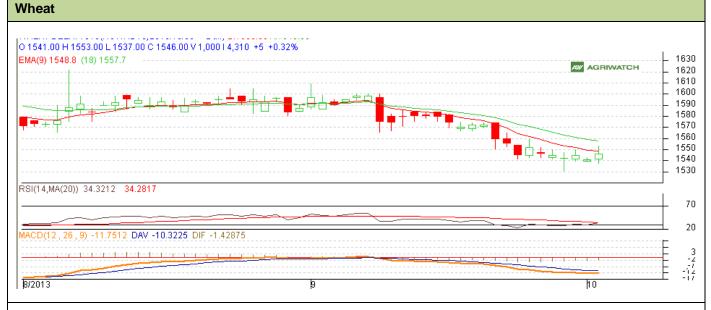

## **Technical Commentary:**

- Candlesticks chart shows sideward movement in the market.
- In yesterday's trading fall in OI but rise in price indicate short covering.
- Oscillator RSI is in oversold zone.
- Price closed below 9 and 18 days EMA.

| Strategy: Sell near entry level                        |       |         |      |            |      |      |      |
|--------------------------------------------------------|-------|---------|------|------------|------|------|------|
| Intraday Supports & Resistances                        |       |         | S2   | <b>S</b> 1 | РСР  | R1   | R2   |
| Wheat                                                  | NCDEX | October | 1530 | 1532       | 1546 | 1560 | 1567 |
| Intraday Trade Call*                                   |       |         | Call | Entry      | T1   | T2   | SL   |
| Wheat                                                  | NCDEX | October | Sell | Below 1550 | 1540 | 1535 | 1556 |
| *Do not carry forward the position until the next day. |       |         |      |            |      |      |      |