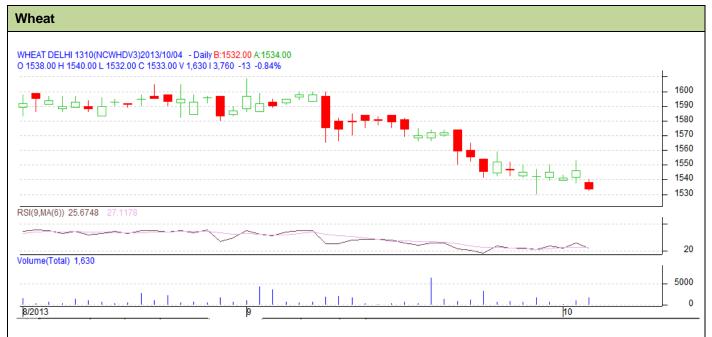

## **Technical Commentary:**

- Candlesticks chart shows sideward movement in the market.
- In yesterday's trading rise in volume but fall in price indicate short covering.
- Oscillator RSI is in oversold zone.
- Price closed below 9 and 18 days EMA.

| Strategy: Sell near entry level                        |       |         |      |            |      |      |      |
|--------------------------------------------------------|-------|---------|------|------------|------|------|------|
| Intraday Supports & Resistances                        |       |         | S2   | S1         | PCP  | R1   | R2   |
| Wheat                                                  | NCDEX | October | 1495 | 1505       | 1533 | 1553 | 1560 |
| Intraday Trade Call*                                   |       |         | Call | Entry      | T1   | T2   | SL   |
| Wheat                                                  | NCDEX | October | Sell | Below 1533 | 1529 | 1527 | 1534 |
| *Do not carry forward the position until the next day. |       |         |      |            |      |      |      |