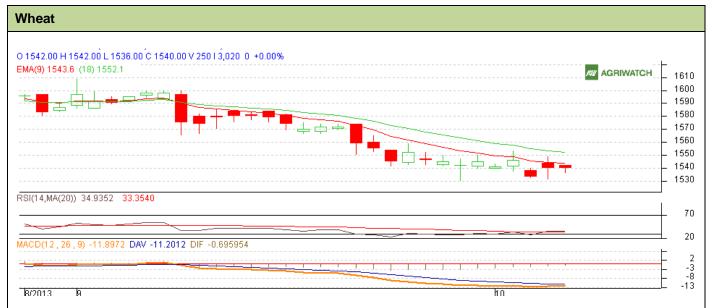

## **Technical Commentary:**

- Candlesticks chart shows sideward movement in the market.
- In yesterday's trading fall in OI but rise in price indicate short covering.
- Oscillator RSI is nearing oversold zone.
- Price closed below 9 and 18 days EMA.

| Strategy: Sell near entry level                        |       |         |      |            |      |           |      |
|--------------------------------------------------------|-------|---------|------|------------|------|-----------|------|
| <b>Intraday Supports &amp; Resistances</b>             |       |         | S2   | S1         | PCP  | R1        | R2   |
| Wheat                                                  | NCDEX | October | 1526 | 1529       | 1540 | 1556      | 1565 |
| Intraday Trade Call*                                   |       |         | Call | Entry      | T1   | <b>T2</b> | SL   |
| Wheat                                                  | NCDEX | October | Sell | Below 1544 | 1536 | 1532      | 1548 |
| *Do not carry forward the position until the next day. |       |         |      |            |      |           |      |