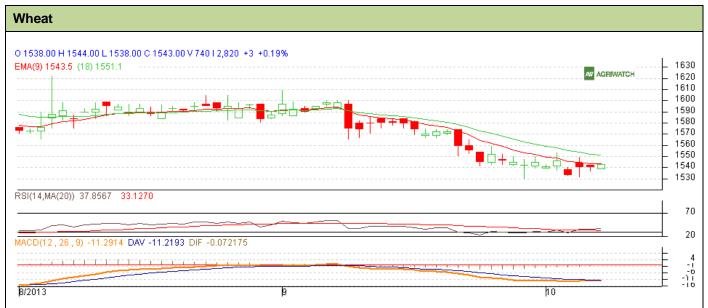

## **Technical Commentary:**

- Candlesticks chart shows sideward movement in the market.
- In yesterday's trading fall in OI but rise in price indicate short covering.
- Oscillator RSI is neutral zone.
- Price closed below 9 and 18 days EMA.