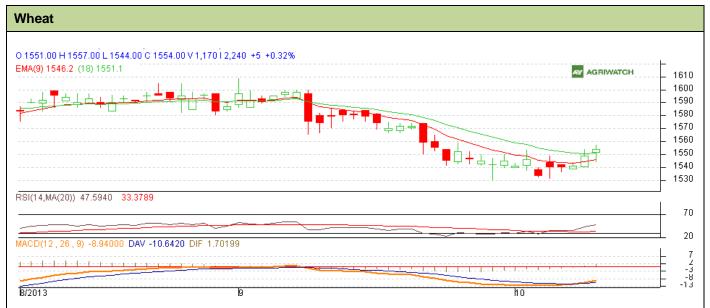

## **Technical Commentary:**

- Candlesticks chart shows upward movement in the market.
- In yesterday's trading fall in OI but rise in price indicate short covering.
- Oscillator RSI is neutral zone.
- Price closed above 9 and 18 days EMA.

| Strategy: Buy near entry level                         |       |         |      |            |      |      |      |
|--------------------------------------------------------|-------|---------|------|------------|------|------|------|
| Intraday Supports & Resistances                        |       |         | S2   | S1         | PCP  | R1   | R2   |
| Wheat                                                  | NCDEX | October | 1531 | 1535       | 1554 | 1565 | 1573 |
| Intraday Trade Call*                                   |       |         | Call | Entry      | T1   | T2   | SL   |
| Wheat                                                  | NCDEX | October | Buy  | Above 1550 | 1558 | 1562 | 1546 |
| *Do not carry forward the position until the next day. |       |         |      |            |      |      |      |