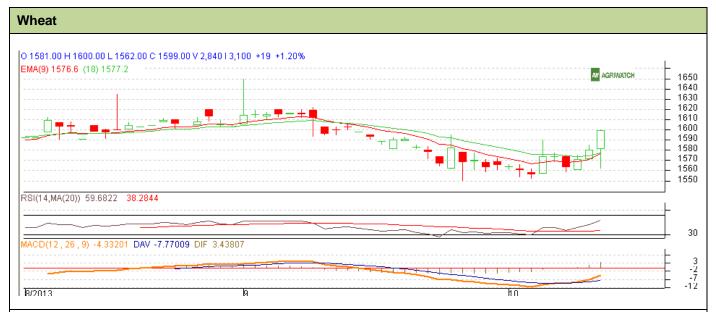

## **Technical Commentary:**

- Candlesticks chart shows upward movement in the market.
- In yesterday's trading rise in OI and price indicate long buildup.
- Oscillator RSI is neutral zone.
- Price closed above 9 and 18 days EMA.

| Strategy: Buy near entry level                         |       |          |      |            |      |           |      |
|--------------------------------------------------------|-------|----------|------|------------|------|-----------|------|
| Intraday Supports & Resistances                        |       |          | S2   | S1         | PCP  | R1        | R2   |
| Wheat                                                  | NCDEX | November | 1573 | 1588       | 1599 | 1611      | 1628 |
| Intraday Trade Call                                    |       |          | Call | Entry      | T1   | <b>T2</b> | SL   |
| Wheat                                                  | NCDEX | November | Buy  | Above 1590 | 1600 | 1605      | 1584 |
| *Do not carry forward the position until the next day. |       |          |      |            |      |           |      |