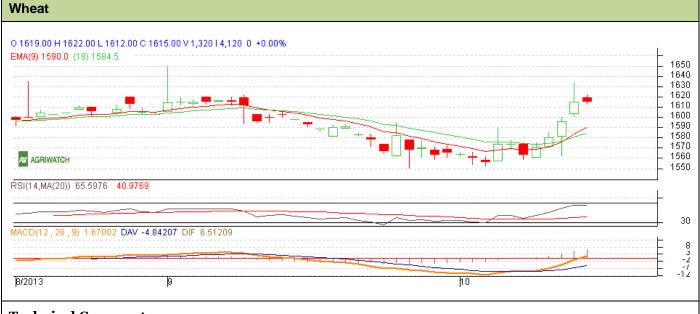

## Technical Commentary:

- Candlesticks chart shows upward movement in the market.
- In yesterday's trading rise in OI and price indicate long buildup.
- Oscillator RSI is neutral zone.
- Price closed above 9 and 18 days EMA.

| Strategy: Sell near entry level                        |       |          |      |            |      |      |      |
|--------------------------------------------------------|-------|----------|------|------------|------|------|------|
| Intraday Supports & Resistances                        |       |          | S2   | <b>S1</b>  | РСР  | R1   | R2   |
| Wheat                                                  | NCDEX | November | 1592 | 1602       | 1615 | 1630 | 1636 |
| Intraday Trade Call                                    |       |          | Call | Entry      | T1   | T2   | SL   |
| Wheat                                                  | NCDEX | November | Sell | Below 1620 | 1610 | 1605 | 1626 |
| *Do not carry forward the position until the next day. |       |          |      |            |      |      |      |