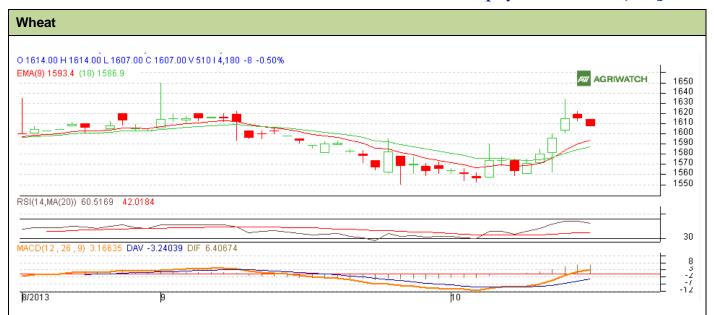

## **Technical Commentary:**

- Candlesticks chart shows upward movement in the market.
- In yesterday's trading rise in OI but fall in price indicate short buildup.
- Oscillator RSI is neutral zone.
- Price closed above 9 and 18 days EMA.

| · ·                                                    |       |          |           |            |      |           |      |
|--------------------------------------------------------|-------|----------|-----------|------------|------|-----------|------|
| Intraday Supports & Resistances                        |       |          | <b>S2</b> | S1         | PCP  | R1        | R2   |
| Wheat                                                  | NCDEX | November | 1585      | 1592       | 1607 | 1622      | 1634 |
| Intraday Trade Call                                    |       |          | Call      | Entry      | T1   | <b>T2</b> | SL   |
| Wheat                                                  | NCDEX | November | Sell      | Below 1611 | 1601 | 1596      | 1617 |
| *Do not carry forward the position until the next day. |       |          |           |            |      |           |      |