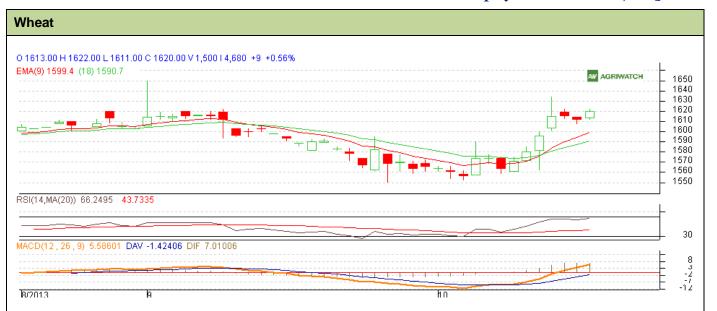

## **Technical Commentary:**

- Candlesticks chart shows sideward movement in the market.
- In yesterday's trading rise in OI and price indicate Long Buildup.
- Oscillator RSI is neutral zone.
- Price closed above 9 and 18 days EMA.

| Strategy: Buy near entry level                         |       |          |           |            |      |      |      |
|--------------------------------------------------------|-------|----------|-----------|------------|------|------|------|
| Intraday Supports & Resistances                        |       |          | <b>S2</b> | S1         | PCP  | R1   | R2   |
| Wheat                                                  | NCDEX | November | 1585      | 1592       | 1620 | 1630 | 1634 |
| Intraday Trade Call                                    |       |          | Call      | Entry      | T1   | T2   | SL   |
| Wheat                                                  | NCDEX | November | Buy       | Above 1615 | 1623 | 1627 | 1611 |
| *Do not carry forward the position until the next day. |       |          |           |            |      |      |      |