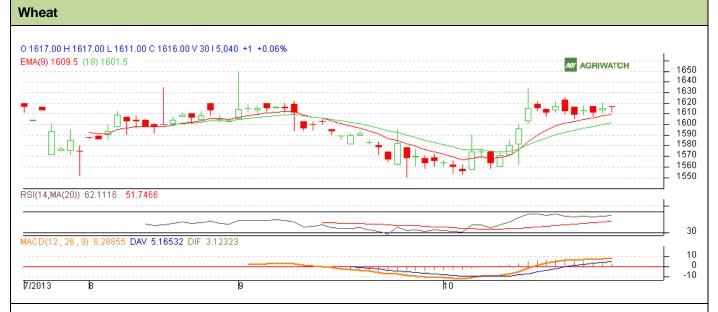

## **Technical Commentary:**

- Candlesticks chart shows sideward movement in the market.
- In yesterday's trading rise in OI but fall in price indicate short covering.
- Oscillator RSI is neutral zone.
- Price closed above 9 and 18 days EMA.

# Strategy: Sell near entry level

| Strategy. Sen near entry level                         |       |          |      |            |      |      |      |
|--------------------------------------------------------|-------|----------|------|------------|------|------|------|
| Intraday Supports & Resistances                        |       |          | S2   | <b>S1</b>  | РСР  | R1   | R2   |
| Wheat                                                  | NCDEX | November | 1585 | 1592       | 1615 | 1630 | 1634 |
| Intraday Trade Call                                    |       |          | Call | Entry      | T1   | T2   | SL   |
| Wheat                                                  | NCDEX | November | Sell | Below 1618 | 1612 | 1608 | 1622 |
| *Do not carry forward the position until the next day. |       |          |      |            |      |      |      |