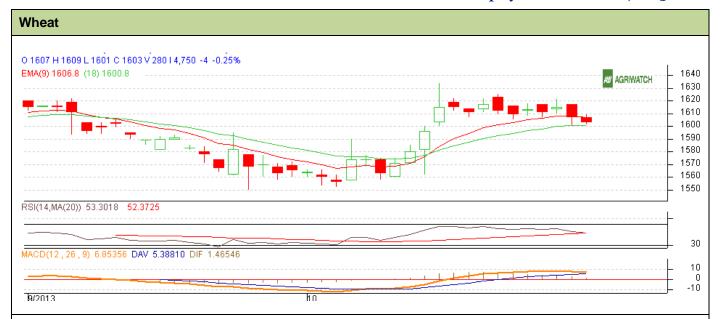

## **Technical Commentary:**

- Candlesticks chart shows sideward movement in the market.
- In yesterday's trading fall in OI and price indicate long liquidation.
- Oscillator RSI is neutral zone.
- Price closed above 9 and 18 days EMA.

| Strategy: Sell near entry level                        |       |          |      |            |      |           |      |
|--------------------------------------------------------|-------|----------|------|------------|------|-----------|------|
| Intraday Supports & Resistances                        |       |          | S2   | S1         | PCP  | R1        | R2   |
| Wheat                                                  | NCDEX | November | 1589 | 1592       | 1603 | 1618      | 1634 |
| Intraday Trade Call                                    |       |          | Call | Entry      | T1   | <b>T2</b> | SL   |
| Wheat                                                  | NCDEX | November | Sell | Below 1606 | 1600 | 1597      | 1609 |
| *Do not carry forward the position until the next day. |       |          |      |            |      |           |      |