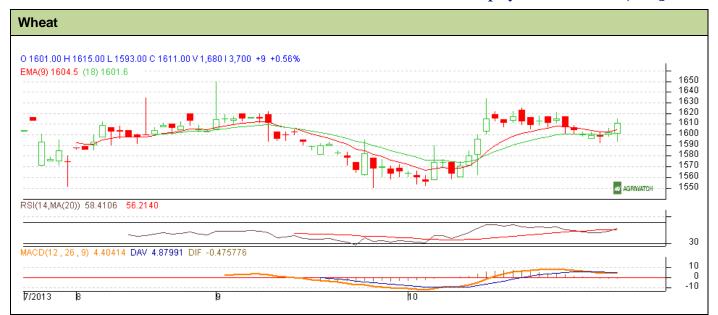

## **Technical Commentary:**

- Candlesticks chart shows downward movement in the market.
- In yesterday's trading fall in OI but rise in price indicate short buildup.
- Oscillator RSI is neutral zone.
- Price closed above 9 and 18 days EMA.

| Strategy: Buy near entry level                         |       |          |      |            |      |      |      |
|--------------------------------------------------------|-------|----------|------|------------|------|------|------|
| <b>Intraday Supports &amp; Resistances</b>             |       |          | S2   | S1         | PCP  | R1   | R2   |
| Wheat                                                  | NCDEX | November | 1585 | 1589       | 1611 | 1615 | 1622 |
| Intraday Trade Call                                    |       |          | Call | Entry      | T1   | T2   | SL   |
| Wheat                                                  | NCDEX | November | Buy  | Above 1605 | 1611 | 1614 | 1602 |
| *Do not carry forward the position until the next day. |       |          |      |            |      |      |      |