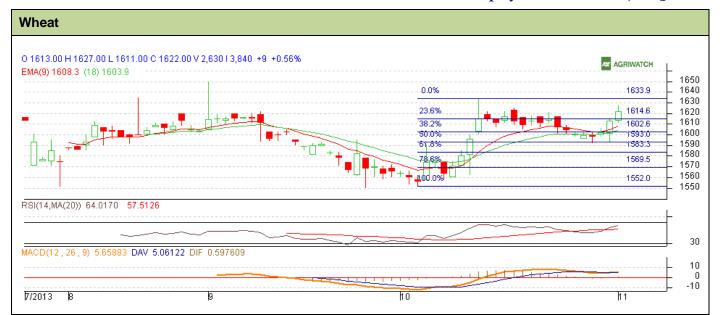

## **Technical Commentary:**

- Candlesticks chart shows downward movement in the market.
- In yesterday's trading fall in OI and price indicate long buildup.
- Oscillator RSI is neutral zone.
- Price closed above 9 and 18 days EMA.

| Strategy: Buy near entry level                         |       |          |      |            |      |      |      |
|--------------------------------------------------------|-------|----------|------|------------|------|------|------|
| Intraday Supports & Resistances                        |       |          | S2   | S1         | PCP  | R1   | R2   |
| Wheat                                                  | NCDEX | November | 1593 | 1602       | 1622 | 1630 | 1633 |
| Intraday Trade Call                                    |       |          | Call | Entry      | T1   | T2   | SL   |
| Wheat                                                  | NCDEX | November | Buy  | Above 1615 | 1621 | 1625 | 1611 |
| *Do not carry forward the position until the next day. |       |          |      |            |      |      |      |