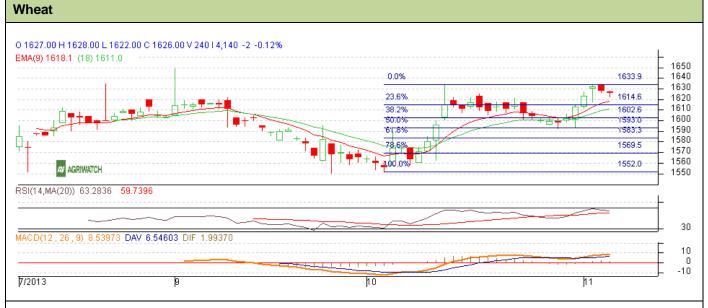

## **Technical Commentary:**

- Candlesticks chart shows downward movement in the market.
- In yesterday's trading fall in OI and price indicate long buildup.
- Oscillator RSI is neutral zone.
- Price closed above 9 and 18 days EMA.
- Last candlestick Doji shows indecision among market participants.

| Strategy: Stay Away                                    |       |          |      |            |      |      |      |
|--------------------------------------------------------|-------|----------|------|------------|------|------|------|
| Intraday Supports & Resistances                        |       |          | S2   | <b>S</b> 1 | РСР  | R1   | R2   |
| Wheat                                                  | NCDEX | November | 1602 | 1614       | 1626 | 1633 | 1640 |
| Intraday Trade Call                                    |       |          | Call | Entry      | T1   | T2   | SL   |
| Wheat                                                  | NCDEX | November | Wait | -          | -    | -    | -    |
| *Do not carry forward the position until the next day. |       |          |      |            |      |      |      |