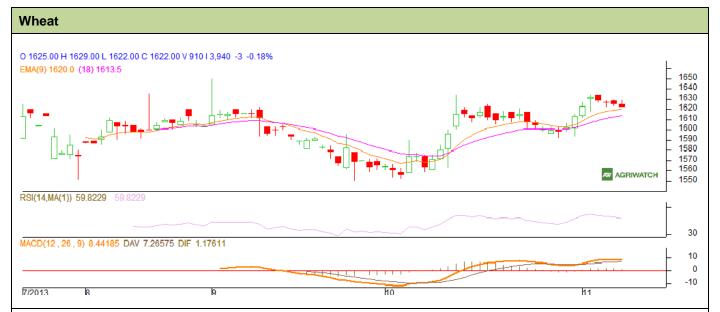

## **Technical Commentary:**

- Candlesticks chart shows downward movement in the market.
- In yesterday's trading rise in OI and fall in price indicate short buildup.
- Oscillator RSI is neutral zone.
- Price closed above 9 and 18 days EMA.

| Strategy: Sell near entry point                        |       |          |      |            |      |           |      |
|--------------------------------------------------------|-------|----------|------|------------|------|-----------|------|
| Intraday Supports & Resistances                        |       |          | S2   | S1         | PCP  | R1        | R2   |
| Wheat                                                  | NCDEX | November | 1602 | 1614       | 1622 | 1633      | 1640 |
| Intraday Trade Call                                    |       |          | Call | Entry      | T1   | <b>T2</b> | SL   |
| Wheat                                                  | NCDEX | November | Sell | Below 1625 | 1619 | 1616      | 1628 |
| *Do not carry forward the position until the next day. |       |          |      |            |      |           |      |