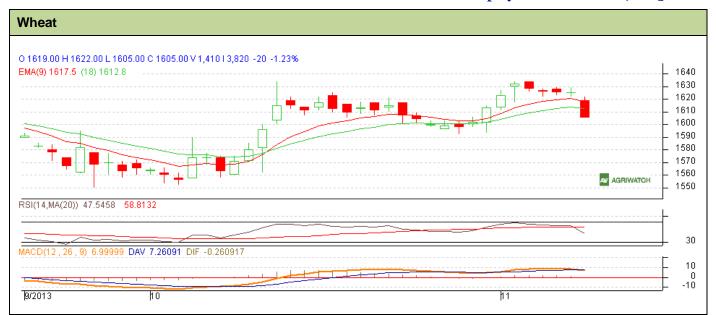

## **Technical Commentary:**

- Candlesticks chart shows downward movement in the market.
- In yesterday's trading fall in OI and price indicate Long Liquidation.
- Oscillator RSI is neutral zone.
- Price closed above 9 and 18 days EMA.

| Strategy: Sell near entry point                        |       |          |      |            |      |           |      |
|--------------------------------------------------------|-------|----------|------|------------|------|-----------|------|
| Intraday Supports & Resistances                        |       |          | S2   | S1         | PCP  | R1        | R2   |
| Wheat                                                  | NCDEX | November | 1595 | 1602       | 1605 | 1633      | 1640 |
| Intraday Trade Call                                    |       |          | Call | Entry      | T1   | <b>T2</b> | SL   |
| Wheat                                                  | NCDEX | November | Sell | Below 1616 | 1610 | 1607      | 1619 |
| *Do not carry forward the position until the next day. |       |          |      |            |      |           |      |