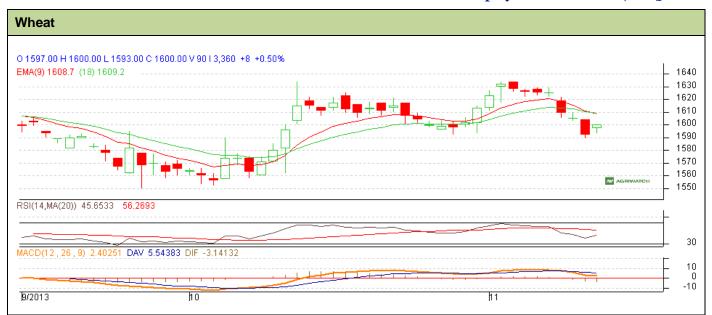

## **Technical Commentary:**

- Candlesticks chart shows downward movement in the market.
- In yesterday's trading fall in OI and fall in price indicate long liquidation.
- Oscillator RSI is neutral zone.
- Price closed below 9 and 18 days EMA.

| Strategy: Sell near entry level                        |       |          |      |            |      |      |      |
|--------------------------------------------------------|-------|----------|------|------------|------|------|------|
| Intraday Supports & Resistances                        |       |          | S2   | S1         | PCP  | R1   | R2   |
| Wheat                                                  | NCDEX | November | 1583 | 1592       | 1599 | 1614 | 1634 |
| Intraday Trade Call                                    |       |          | Call | Entry      | T1   | T2   | SL   |
| Wheat                                                  | NCDEX | November | Sell | Below 1602 | 1596 | 1593 | 1605 |
| *Do not carry forward the position until the next day. |       |          |      |            |      |      |      |