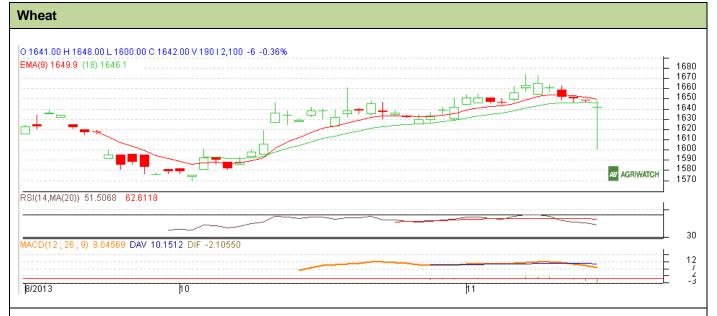

## **Technical Commentary:**

- Candlesticks chart shows downward movement in the market.
- In yesterday's trading fall in OI and fall in price indicate long liquidation.
- Oscillator RSI is neutral zone.
- Price closed below 9 and 18 days EMA.

| Strategy: Sell near entry level                        |       |          |      |            |      |      |      |
|--------------------------------------------------------|-------|----------|------|------------|------|------|------|
| Intraday Supports & Resistances                        |       |          | S2   | <b>S1</b>  | РСР  | R1   | R2   |
| Wheat                                                  | NCDEX | November | 1600 | 1620       | 1648 | 1650 | 1660 |
| Intraday Trade Call                                    |       |          | Call | Entry      | T1   | T2   | SL   |
| Wheat                                                  | NCDEX | November | Sell | Below 1640 | 1630 | 1625 | 1645 |
| *Do not carry forward the position until the next day. |       |          |      |            |      |      |      |