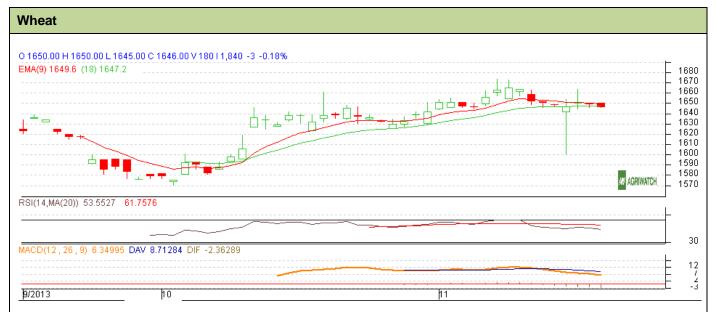

## **Technical Commentary:**

- Candlesticks chart shows sideward movement in the market.
- In yesterday's trading fall in OI and price indicate long liquidation.
- Oscillator RSI is neutral zone.
- Price closed between 9 and 18 days EMA.

## Strategy: Sell near entry level

| •                                                     |       |          |      |            |      |           |      |
|-------------------------------------------------------|-------|----------|------|------------|------|-----------|------|
| Intraday Supports & Resistances                       |       |          | S2   | S1         | PCP  | R1        | R2   |
| Wheat                                                 | NCDEX | December | 1634 | 1640       | 1646 | 1660      | 1664 |
| Intraday Trade Call                                   |       |          | Call | Entry      | T1   | <b>T2</b> | SL   |
| Wheat                                                 | NCDEX | December | Sell | Below 1650 | 1644 | 1641      | 1653 |
| *Do not carry forward the position until the next day |       |          |      |            |      |           |      |