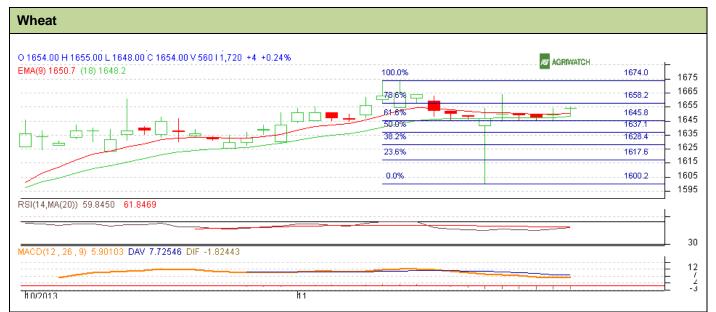

## **Technical Commentary:**

- Candlesticks chart shows sideward movement in the market.
- In yesterday's trading fall in OI but rise in price indicate short covering.
- Oscillator RSI is neutral zone.
- Price closed above 9 and 18 days EMA.

| Strategy: Buy near entry level                         |       |          |      |           |      |           |      |
|--------------------------------------------------------|-------|----------|------|-----------|------|-----------|------|
| Intraday Supports & Resistances                        |       |          | S2   | S1        | PCP  | R1        | R2   |
| Wheat                                                  | NCDEX | December | 1634 | 1640      | 1654 | 1660      | 1664 |
| Intraday Trade Call                                    |       |          | Call | Entry     | T1   | <b>T2</b> | SL   |
| Wheat                                                  | NCDEX | December | Buy  | Above1648 | 1654 | 1657      | 1645 |
| *Do not carry forward the position until the next day. |       |          |      |           |      |           |      |