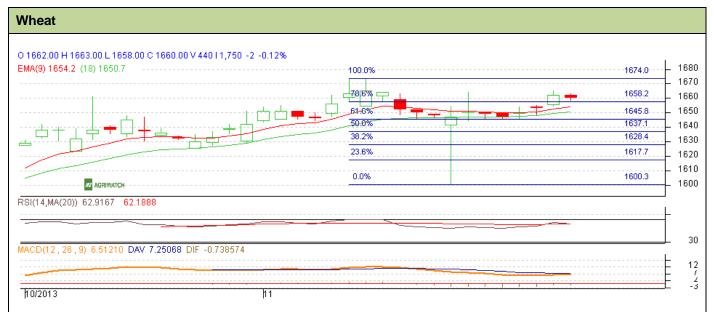

## **Technical Commentary:**

- Candlesticks chart shows sideward movement in the market.
- In yesterday's trading rise in OI but rise in price indicate long buildup.
- Oscillator RSI is neutral zone.
- Price closed above 9 and 18 days EMA.

| Strategy: Buy near entry level                         |       |          |      |           |      |           |      |
|--------------------------------------------------------|-------|----------|------|-----------|------|-----------|------|
| Intraday Supports & Resistances                        |       |          | S2   | S1        | PCP  | R1        | R2   |
| Wheat                                                  | NCDEX | December | 1645 | 1650      | 1660 | 1674      | 1680 |
| Intraday Trade Call                                    |       |          | Call | Entry     | T1   | <b>T2</b> | SL   |
| Wheat                                                  | NCDEX | December | Buy  | Above1658 | 1664 | 1667      | 1655 |
| *Do not carry forward the position until the next day. |       |          |      |           |      |           |      |