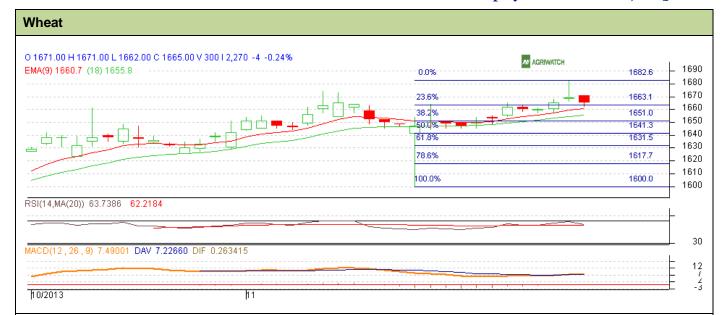

## **Technical Commentary:**

- Candlesticks chart shows sideward movement in the market.
- In yesterday's trading rise in OI and fall in price indicate short covering.
- Oscillator RSI is neutral zone.
- Price closed above 9 and 18 days EMA.

| Strategy: Buy near entry level                         |       |          |      |           |      |           |      |
|--------------------------------------------------------|-------|----------|------|-----------|------|-----------|------|
| Intraday Supports & Resistances                        |       |          | S2   | S1        | PCP  | R1        | R2   |
| Wheat                                                  | NCDEX | December | 1645 | 1650      | 1665 | 1674      | 1680 |
| Intraday Trade Call                                    |       |          | Call | Entry     | T1   | <b>T2</b> | SL   |
| Wheat                                                  | NCDEX | December | Buy  | Above1662 | 1666 | 1668      | 1660 |
| *Do not carry forward the position until the next day. |       |          |      |           |      |           |      |