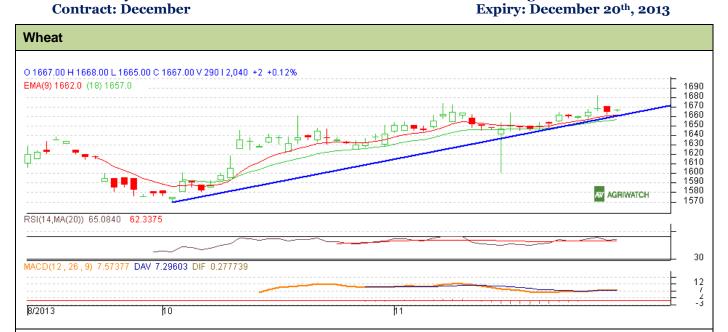

## **Technical Commentary:**

- Candlesticks chart shows sideward movement in the market.
- In vesterday's trading rise in OI and fall in price indicate short covering.
- Oscillator RSI is neutral zone.
- Price closed above 9 and 18 days EMA.
- Last candlestick Doji shows indecision among market participant. Rice-MOA-Weekly 20131129

## Strategy: Buy near entry level

| Intraday Supports & Resistances                        |       |          | <b>S2</b> | S1        | PCP  | R1        | R2   |
|--------------------------------------------------------|-------|----------|-----------|-----------|------|-----------|------|
| Wheat                                                  | NCDEX | December | 1645      | 1650      | 1665 | 1674      | 1680 |
| Intraday Trade Call                                    |       |          | Call      | Entry     | T1   | <b>T2</b> | SL   |
| Wheat                                                  | NCDEX | December | Buy       | Above1662 | 1666 | 1668      | 1660 |
| *Do not carry forward the position until the next day. |       |          |           |           |      |           |      |