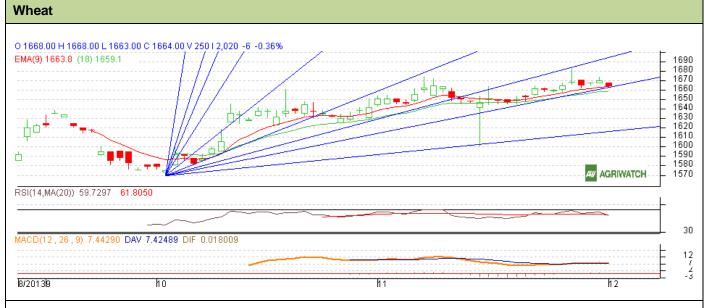

# **Technical Commentary:**

- Candlesticks chart shows sideward movement in the market.
- In yesterday's trading fall in OI and price indicate long liquidation.
- Oscillator RSI is neutral zone.
- Price closed above 9 and 18 days EMA.