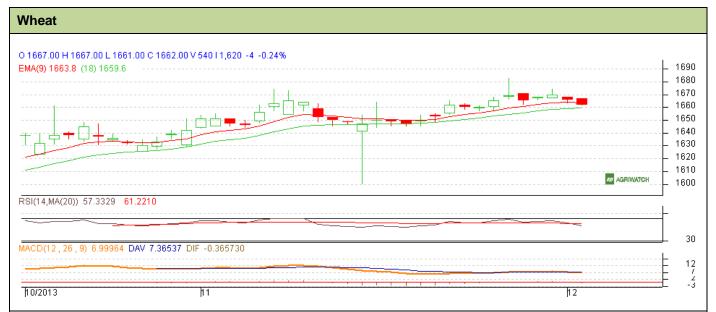

## **Technical Commentary:**

- Candlesticks chart shows sideward movement in the market.
- In yesterday's trading fall in OI and price indicate long liquidation.
- Oscillator RSI is neutral zone.
- Price closed above 9 and 18 days EMA.

| Strategy: Sell near entry level                        |       |          |      |            |      |           |      |
|--------------------------------------------------------|-------|----------|------|------------|------|-----------|------|
| Intraday Supports & Resistances                        |       |          | S2   | S1         | PCP  | R1        | R2   |
| Wheat                                                  | NCDEX | December | 1645 | 1650       | 1662 | 1674      | 1680 |
| Intraday Trade Call                                    |       |          | Call | Entry      | T1   | <b>T2</b> | SL   |
| Wheat                                                  | NCDEX | December | Sell | Below 1666 | 1662 | 1660      | 1668 |
| *Do not carry forward the position until the next day. |       |          |      |            |      |           |      |