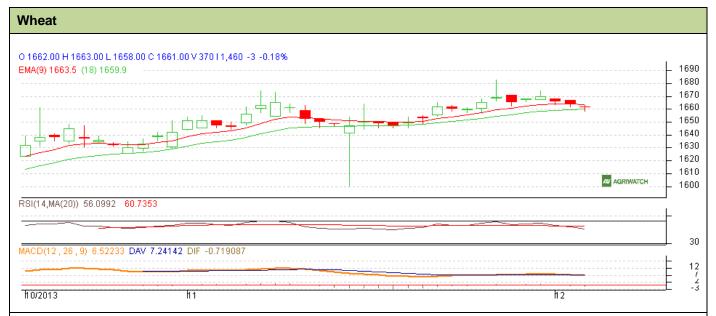

## **Technical Commentary:**

- Candlesticks chart shows sideward movement in the market.
- In yesterday's trading fall in OI and price indicate long liquidation.
- Oscillator RSI is neutral zone.
- Price closed above 9 and 18 days EMA.

| Strategy: Sell near entry level                        |       |          |           |            |      |           |      |
|--------------------------------------------------------|-------|----------|-----------|------------|------|-----------|------|
| Intraday Supports & Resistances                        |       |          | <b>S2</b> | S1         | PCP  | R1        | R2   |
| Wheat                                                  | NCDEX | December | 1645      | 1650       | 1661 | 1674      | 1680 |
| Intraday Trade Call                                    |       |          | Call      | Entry      | T1   | <b>T2</b> | SL   |
| Wheat                                                  | NCDEX | December | Sell      | Below 1664 | 1660 | 1658      | 1666 |
| *Do not carry forward the position until the next day. |       |          |           |            |      |           |      |