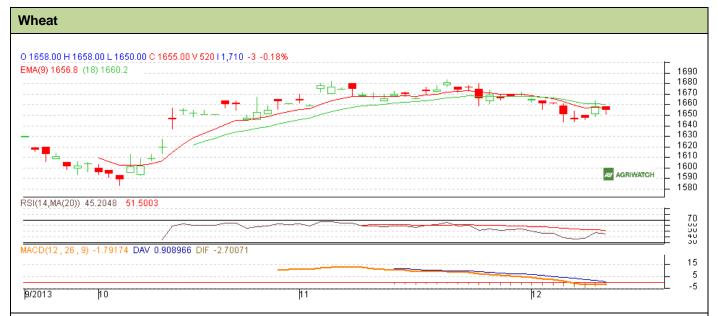

## **Technical Commentary:**

- Candlesticks chart shows upward movement in the market.
- In yesterday's trading rise in OI and price indicate long buildup.
- Oscillator RSI is neutral zone.
- Price closed below 9 and 18 days EMA.

| Strategy: Buy near entry level                         |       |         |      |            |      |      |      |
|--------------------------------------------------------|-------|---------|------|------------|------|------|------|
| Intraday Supports & Resistances                        |       |         | S2   | S1         | PCP  | R1   | R2   |
| Wheat                                                  | NCDEX | January | 1640 | 1643       | 1655 | 1668 | 1675 |
| Intraday Trade Call                                    |       |         | Call | Entry      | T1   | T2   | SL   |
| Wheat                                                  | NCDEX | January | Buy  | Above 1651 | 1657 | 1660 | 1648 |
| *Do not carry forward the position until the next day. |       |         |      |            |      |      |      |