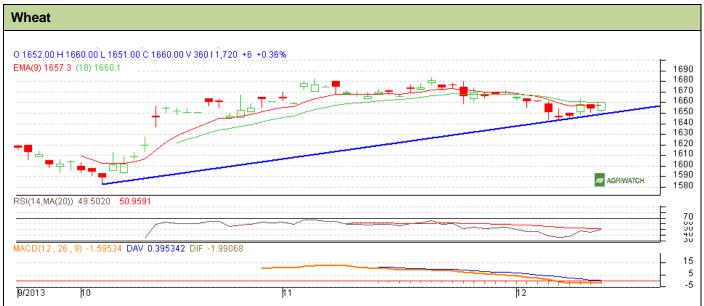

## **Technical Commentary:**

- Candlesticks chart shows upward movement in the market.
- In yesterday's trading rise in OI and price indicate long buildup.
- Oscillator RSI is neutral zone.
- Price closed between 9 and 18 days EMA.

## Strategy: Buy near entry level

| e, ,                                                  |       |         |                |            |      |           |      |
|-------------------------------------------------------|-------|---------|----------------|------------|------|-----------|------|
| Intraday Supports & Resistances                       |       |         | S <sub>2</sub> | S1         | PCP  | R1        | R2   |
| Wheat                                                 | NCDEX | January | 1640           | 1643       | 1660 | 1668      | 1675 |
| Intraday Trade Call                                   |       |         | Call           | Entry      | T1   | <b>T2</b> | SL   |
| Wheat                                                 | NCDEX | January | Buy            | Above 1654 | 1660 | 1663      | 1651 |
| *Do not carry forward the position until the next day |       |         |                |            |      |           |      |