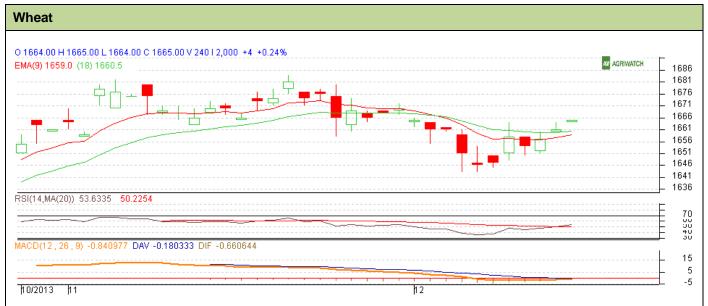

## **Technical Commentary:**

- Candlesticks chart shows upward movement in the market.
- In yesterday's trading rise in OI and price indicate long buildup.
- Oscillator RSI is neutral zone.
- Price closed above 9 and 18 days EMA.

| Strategy: Buy near entry level                         |       |         |      |            |      |           |      |
|--------------------------------------------------------|-------|---------|------|------------|------|-----------|------|
| Intraday Supports & Resistances                        |       |         | S2   | S1         | PCP  | R1        | R2   |
| Wheat                                                  | NCDEX | January | 1643 | 1652       | 1665 | 1668      | 1675 |
| Intraday Trade Call                                    |       |         | Call | Entry      | T1   | <b>T2</b> | SL   |
| Wheat                                                  | NCDEX | January | Buy  | Above 1660 | 1664 | 1666      | 1658 |
| *Do not carry forward the position until the next day. |       |         |      |            |      |           |      |