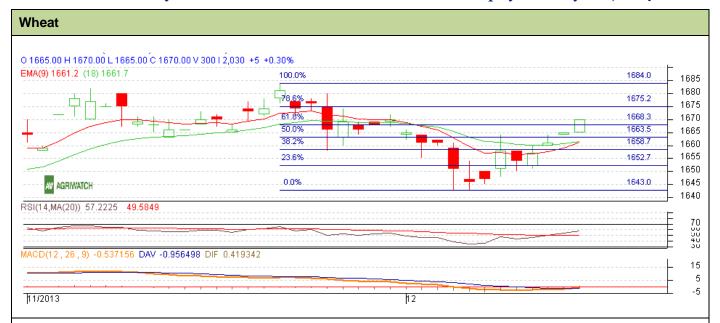

## **Technical Commentary:**

- Candlesticks chart shows upward movement in the market.
- In yesterday's trading rise in OI and price indicate long buildup.
- Oscillator RSI is neutral zone.
- Price closed above 9 and 18 days EMA.

| Strategy: | Ruy near | entry  | level |
|-----------|----------|--------|-------|
| ou alegy. | Duv near | CIILIV | ICACI |

| Intraday Supports & Resistances                        |       | S2      | S1    | PCP        | R1   | R2   |      |  |  |
|--------------------------------------------------------|-------|---------|-------|------------|------|------|------|--|--|
| Wheat                                                  | NCDEX | January | 1652  | 1658       | 1670 | 1675 | 1684 |  |  |
| Intraday Trade Call                                    |       | Call    | Entry | T1         | T2   | SL   |      |  |  |
| Wheat                                                  | NCDEX | January | Buy   | Above 1664 | 1670 | 1673 | 1661 |  |  |
| *Do not carry forward the position until the next day. |       |         |       |            |      |      |      |  |  |