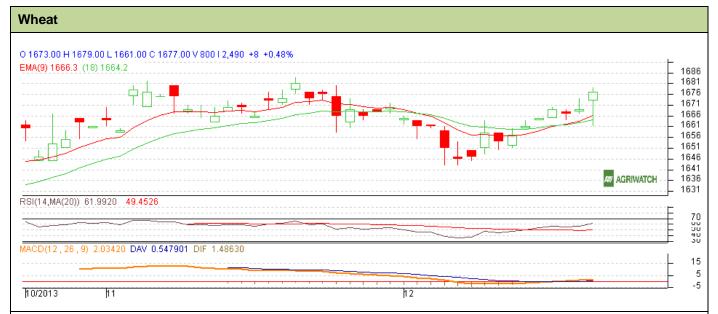

## **Technical Commentary:**

- Candlesticks chart shows upward movement in the market.
- In yesterday's trading rise in OI and price indicate long buildup.
- Oscillator RSI is neutral zone.
- Price closed above 9 and 18 days EMA.

| Strategy: Buy near entry level                         |       |         |      |            |      |      |      |
|--------------------------------------------------------|-------|---------|------|------------|------|------|------|
| Intraday Supports & Resistances                        |       |         | S2   | S1         | PCP  | R1   | R2   |
| Wheat                                                  | NCDEX | January | 1660 | 1663       | 1677 | 1684 | 1690 |
| Intraday Trade Call                                    |       |         | Call | Entry      | T1   | T2   | SL   |
| Wheat                                                  | NCDEX | January | Buy  | Above 1672 | 1678 | 1681 | 1669 |
| *Do not carry forward the position until the next day. |       |         |      |            |      |      |      |