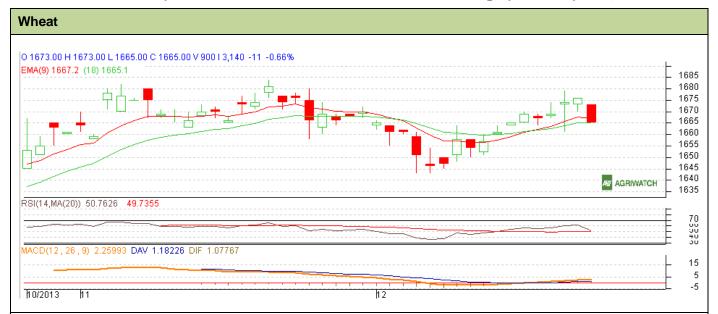

## **Technical Commentary:**

- Candlesticks chart shows upward movement in the market.
- In yesterday's trading rise in OI and price indicate long buildup.
- Oscillator RSI is neutral zone.
- Price closed above 9 and 18 days EMA.

| Strategy: Sell near entry level                        |       |         |      |            |      |           |      |
|--------------------------------------------------------|-------|---------|------|------------|------|-----------|------|
| Intraday Supports & Resistances                        |       |         | S2   | S1         | PCP  | R1        | R2   |
| Wheat                                                  | NCDEX | January | 1650 | 1656       | 1665 | 1679      | 1684 |
| Intraday Trade Call                                    |       |         | Call | Entry      | T1   | <b>T2</b> | SL   |
| Wheat                                                  | NCDEX | January | Sell | Below 1668 | 1662 | 1660      | 1671 |
| *Do not carry forward the position until the next day. |       |         |      |            |      |           |      |