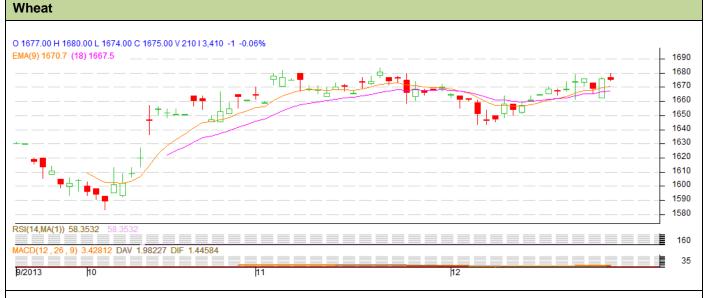

## **Technical Commentary:**

- Candlesticks chart shows upward movement in the market.
- In yesterday's trading rise in OI but fall in price indicates short covering.
- Oscillator RSI is neutral zone.
- Price closed above 9 and 18 days EMA.

| Strategy: Sell near entry level                        |       |         |           |            |      |      |      |
|--------------------------------------------------------|-------|---------|-----------|------------|------|------|------|
| Intraday Supports & Resistances                        |       |         | <b>S2</b> | <b>S1</b>  | РСР  | R1   | R2   |
| Wheat                                                  | NCDEX | January | 1656      | 1660       | 1675 | 1684 | 1690 |
| Intraday Trade Call                                    |       |         | Call      | Entry      | T1   | T2   | SL   |
| Wheat                                                  | NCDEX | January | Sell      | Below 1678 | 1672 | 1670 | 1681 |
| *Do not carry forward the position until the next day. |       |         |           |            |      |      |      |