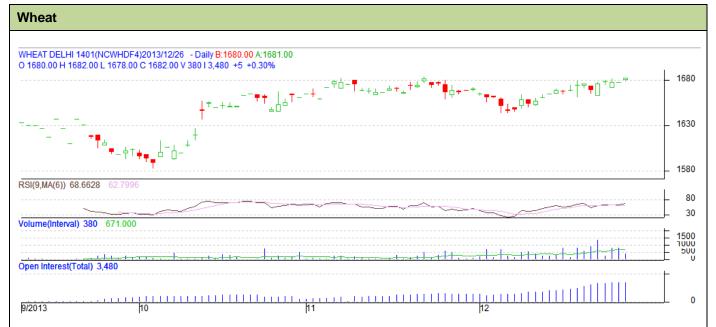

## **Technical Commentary:**

- · Candlesticks chart shows upward movement in the market.
- In yesterday's trading fall in OI but rise in price indicates weak market.
- Oscillator RSI is neutral zone.

| Strategy: | Se | 11 |
|-----------|----|----|
|-----------|----|----|

| Intraday Supports & Resistances                        |       | S2      | S1    | PCP        | R1        | R2   |        |  |  |
|--------------------------------------------------------|-------|---------|-------|------------|-----------|------|--------|--|--|
| Wheat                                                  | NCDEX | January | 1665  | 1670       | 1682      | 1695 | 1699   |  |  |
| Intraday Trade Call                                    |       | Call    | Entry | T1         | <b>T2</b> | SL   |        |  |  |
| Wheat                                                  | NCDEX | January | Sell  | Below 1684 | 1680      | 1678 | 1685.5 |  |  |
| *Do not carry forward the position until the next day. |       |         |       |            |           |      |        |  |  |