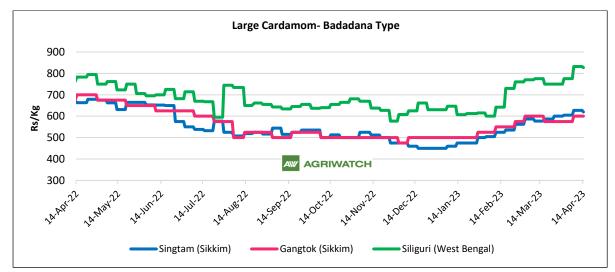

**<u>Outlook:</u>** All India Cardamom average auction prices for next week are likely to move in a range between INR 1,300 – 1,450 per kgs.

• During the week under review, Large Cardamom (Badadana Type) were reported marginally down by 1.12%.

|             | Cardamom S                                                                                      | pot Prices W | eekly Change, Ave              | rage Aucti    | on Prices (Rs | /Kgs)     |           |
|-------------|-------------------------------------------------------------------------------------------------|--------------|--------------------------------|---------------|---------------|-----------|-----------|
| State       | Centre                                                                                          | Grade        | % Change Over<br>Previous Week | Today         | Week Ago      | Month Ago | Year Ago  |
|             |                                                                                                 |              |                                | 14-Apr-<br>23 | 07-Apr-23     | 14-Mar-23 | 14-Apr-22 |
| Kerala      | Vandanmedu,<br>Thekkady,<br>Kochi,<br>Nedumkandam,<br>Kumily,<br>Santhanpara &<br>Bodinayakanur | Max price    | -14.40                         | 1878          | 2142          | 2508      | 1434      |
|             |                                                                                                 | Avg. Price   | -1.81                          | 1328          | 1402          | 1338      | 948       |
| Delhi       | New Delhi                                                                                       | Medium       | 2.33                           | 1100          | 1050          | 1150      | 900       |
|             |                                                                                                 | 6.5 (Bold)   | 2.13                           | 1200          | 1150          | 1250      | 950       |
|             |                                                                                                 | 7 (Bold)     | Unch                           | 1600          | 1600          | 1600      | 1100      |
|             |                                                                                                 | 7.5 (Bold)   | Unch                           | 1900          | 1900          | 1900      | 1200      |
|             |                                                                                                 | 8 (Bold)     | Unch                           | 2300          | 2300          | 2400      | 1550      |
|             |                                                                                                 | Large Carda  | mom Spot Market                | Prices: (R    | s/Kg)         |           |           |
| Sikkim      | Singtam                                                                                         | Badadana     | -1.12                          | 620           | 605           | 577       | 663       |
|             | Singtam                                                                                         | Chotadana    | 0.56                           | 540           | 520           | 512       | 638       |
|             | Gangtok                                                                                         | Badadana     | Unch                           | 600           | 575           | 600       | 700       |
|             | Gangtok                                                                                         | Chotadana    | -4.76                          | 500           | 500           | 500       | 600       |
| West Bengal | Siliguri                                                                                        | Badadana     | -0.60                          | 827           | 775           | 775       | 783       |
|             | Siliguri                                                                                        | Chotadana    | -4.53                          | 632           | 626           | 647       | 700       |