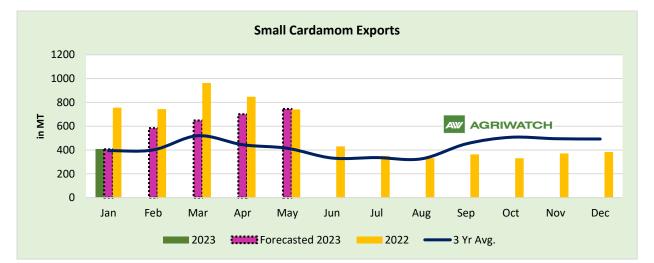

• AgriWatch expects the export demand for small cardamom to remain strong in the upcoming month as well, owing to Ramadan and other festivals till May 2023.

• AgriWatch expects that the export demand for large cardamom will gradually increase in the coming months, owing to the higher production and good demand of Cardamom in the international markets.