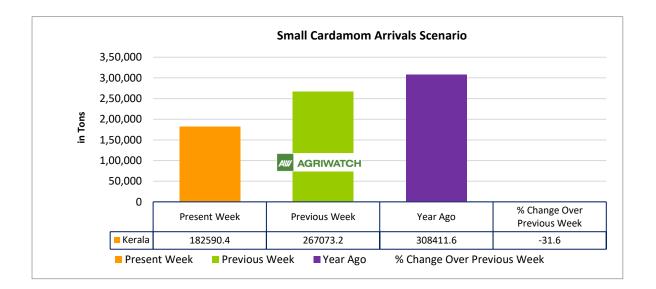

- There has been a 31.6% decrease in the arrivals of Cardamom in the Kerala benchmark market compared to the previous week, due to weak demand in the market with comparatively lower price from previous week.
- Agriwatch expects, the supply pressure to increase next week due to ongoing export demand.