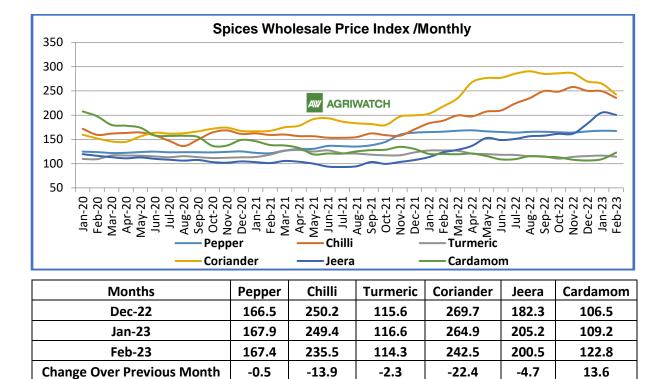

# Cardamom Weekly Research Report



## Spices Wholesale Price Index /Monthly





### FUNDAMENTAL ANALYSIS



• Mixed sentiment was witnessed in the Small Cardamom spot market during the past week.

- Agriwatch expects buyers to stay active in the spot market and support the prices.
- Cardamom fourth round picking activity is likely to end in Kerala growing regions.
- As per AgriWatch estimates India's production for the marketing year 2022-23 to be around 30,000 to 32,000 metric tonnes (MT). Last year it was 27,000 MT.
- Current year Guatemala Cardamom production reported higher, around 40,000 MT. But for the best quality, buyers are looking for Indian variety.

**<u>Outlook:</u>** All India Cardamom average auction prices for next week are likely to move in a range between INR 1,300 – 1,450 per kgs.



• During the week under review, Large Cardamom (Badadana Type)