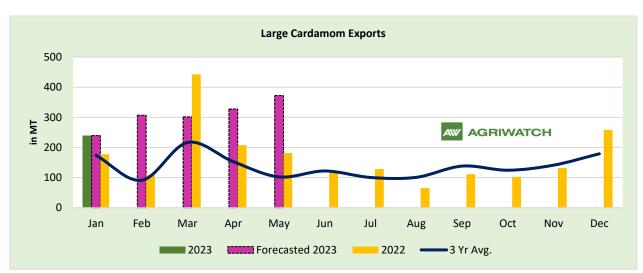

• AgriWatch expects the export demand for small cardamom to remain strong in the upcoming month as well, owing to Ramadan and other festivals till May 2023.

• AgriWatch expects that the export demand for large cardamom will gradually increase in the coming months, owing to the higher production and good demand of Cardamom in the international markets.