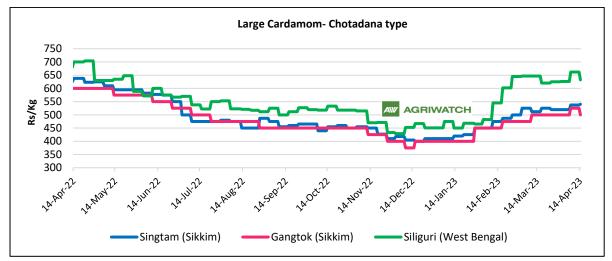

#### **CARDAMOM**

• However, during the week under review, Large Cardamom (Chotadana Type) witnessed mixed sentiment, in which in Singtam mandi it reported up by 0.56% while in Gangtok and Siliguri mandi it fell by 4.76% and 4.53%.

|             | Cardamom S                                                                                      | pot Prices W | eekly Change, Ave              | rage Aucti    | on Prices (Rs | /Kgs)     |           |
|-------------|-------------------------------------------------------------------------------------------------|--------------|--------------------------------|---------------|---------------|-----------|-----------|
| State       | Centre                                                                                          | Grade        | % Change Over<br>Previous Week | Today         | Week Ago      | Month Ago | Year Ago  |
|             |                                                                                                 |              |                                | 14-Apr-<br>23 | 07-Apr-23     | 14-Mar-23 | 14-Apr-22 |
| Kerala      | Vandanmedu,<br>Thekkady,<br>Kochi,<br>Nedumkandam,<br>Kumily,<br>Santhanpara &<br>Bodinayakanur | Max price    | -14.40                         | 1878          | 2142          | 2508      | 1434      |
|             |                                                                                                 | Avg. Price   | -1.81                          | 1328          | 1402          | 1338      | 948       |
| Delhi       | New Delhi                                                                                       | Medium       | 2.33                           | 1100          | 1050          | 1150      | 900       |
|             |                                                                                                 | 6.5 (Bold)   | 2.13                           | 1200          | 1150          | 1250      | 950       |
|             |                                                                                                 | 7 (Bold)     | Unch                           | 1600          | 1600          | 1600      | 1100      |
|             |                                                                                                 | 7.5 (Bold)   | Unch                           | 1900          | 1900          | 1900      | 1200      |
|             |                                                                                                 | 8 (Bold)     | Unch                           | 2300          | 2300          | 2400      | 1550      |
|             |                                                                                                 | Large Carda  | mom Spot Market                | Prices: (R    | s/Kg)         |           |           |
| Sikkim      | Singtam                                                                                         | Badadana     | -1.12                          | 620           | 605           | 577       | 663       |
|             | Singtam                                                                                         | Chotadana    | 0.56                           | 540           | 520           | 512       | 638       |
|             | Gangtok                                                                                         | Badadana     | Unch                           | 600           | 575           | 600       | 700       |
|             | Gangtok                                                                                         | Chotadana    | -4.76                          | 500           | 500           | 500       | 600       |
| West Bengal | Siliguri                                                                                        | Badadana     | -0.60                          | 827           | 775           | 775       | 783       |
|             | Siliguri                                                                                        | Chotadana    | -4.53                          | 632           | 626           | 647       | 700       |