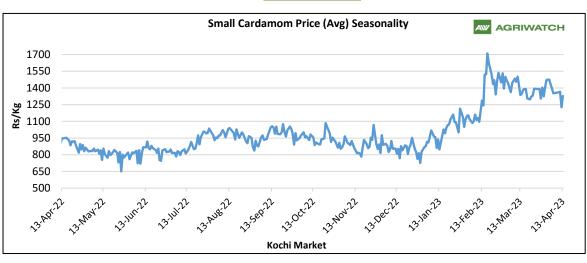

**<u>Outlook:</u>** All India Cardamom average auction prices for next week are likely to move in a range between INR 1,300 – 1,450 per kgs.

• During the week under review, Large Cardamom (Badadana Type) were reported marginally down by 1.12%.

- There has been a 31.6% decrease in the arrivals of Cardamom in the Kerala benchmark market compared to the previous week, due to weak demand in the market with comparatively lower price from previous week.
- Agriwatch expects, the supply pressure to increase next week due to ongoing export demand.