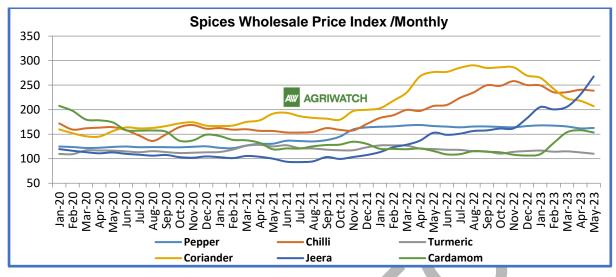

## **Spices Wholesale Price Index /Monthly**

| Months                            | Pepper | Chilli | Turmeric | Coriander | Jeera | Cardamom |
|-----------------------------------|--------|--------|----------|-----------|-------|----------|
| Mar-23                            | 165.7  | 235.7  | 115      | 222.8     | 205.9 | 153.9    |
| Apr-23                            | 161.8  | 240.5  | 112.8    | 218.1     | 230.7 | 158      |
| May-23                            | 162.7  | 238.7  | 110.1    | 207.1     | 267.7 | 153.4    |
| <b>Change Over Previous Month</b> | 0.9    | -1.8   | -2.7     | -11.0     | 37.0  | -4.6     |

Source - MINISTRY OF COMMERCE & INDUSTRY. Base year – 2011-12