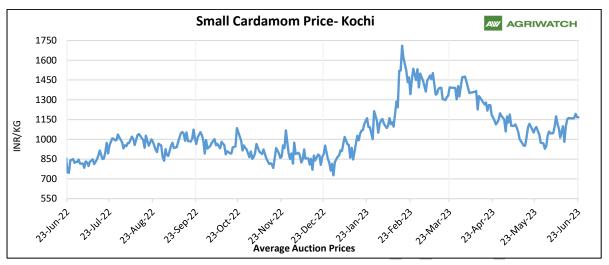

#### Small Cardamom Outlook: -

All India Cardamom average auction prices for next week are likely to move in a range between INR 1,130-1,200 per kgs.

- The market arrivals during the past week have been supported by a higher price range.
- AgriWatch predicts that if export demand improves in the coming weeks, the market can anticipate a significant increase in Small Cardamom arrivals.

| Small Cardamom Spot Prices Weekly Change, Average Auction Prices (Rs/Kgs)                              |            |            |                                |               |           |           |           |  |
|--------------------------------------------------------------------------------------------------------|------------|------------|--------------------------------|---------------|-----------|-----------|-----------|--|
| State                                                                                                  | Centre     | Grade      | % Change Over<br>Previous Week | Today         | Week Ago  | Month Ago | Year Ago  |  |
|                                                                                                        |            |            |                                | 23-Jun-<br>23 | 16-Jun-23 | 23-May-23 | 23-Jun-22 |  |
| Vandanmedu,<br>Thekkady,<br>Kochi,<br>Kerala Nedumkandam,<br>Kumily,<br>Santhanpara &<br>Bodinayakanur | •          | Max price  | 10.97                          | 1963          | 1769      | 1695      | 1259      |  |
|                                                                                                        | Avg. Price | 0.56       | 1168                           | 1161          | 1082      | 750       |           |  |
| Delhi                                                                                                  | New Delhi  | Medium     | 2.56                           | 1000          | 975       | 950       | 725       |  |
|                                                                                                        |            | 6.5 (Bold) | Unch                           | 1050          | 1050      | 1050      | 775       |  |
|                                                                                                        |            | 7 (Bold)   | Unch                           | 1350          | 1350      | 1400      | 1025      |  |
|                                                                                                        |            | 7.5 (Bold) | Unch                           | 1550          | 1550      | 1700      | 1125      |  |
|                                                                                                        |            | 8 (Bold)   | Unch                           | 2100          | 2100      | 2150      | 1500      |  |