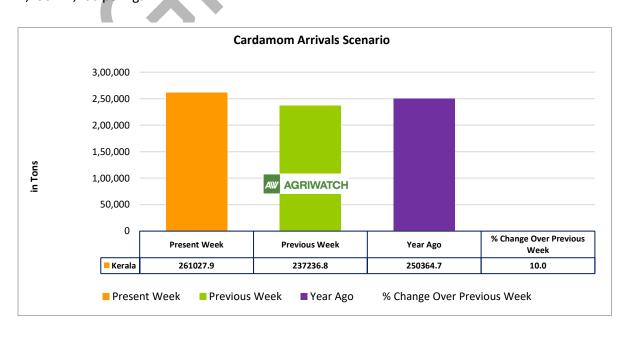

#### Small Cardamom Outlook: -

All India Cardamom average auction prices for next week are likely to move in a range between INR 1,130-1,200 per kgs.

- The market arrivals during the past week have been supported by a higher price range.
- AgriWatch predicts that if export demand improves in the coming weeks, the market can anticipate a significant increase in Small Cardamom arrivals.