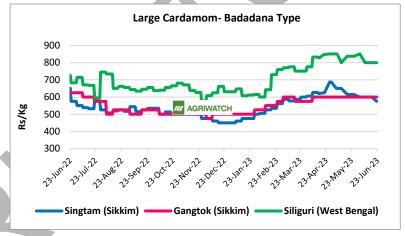

### **Large Cardamom Update: -**

- Mostly firm sentiment was reported in the Cardamom Large market on good export demand.
- Siliguri market, Cardamom Badadana concluded at Rs. 800 per kg, maintaining stability compared to previous Cardamom Chotadana closed firm at Rs. 658

per kg, indicating a 9.67% increase from the previous day's price.

Large Cardamom- Chotadana type

- Singtam market, Cardamom Badadana finished at Rs. 575 per kg, registering a 4.17% decrease from the previous trading day's price level. Cardamom Chotadana settled at Rs. 525 per kg, showing no change from the previous close.
- Gangtok market, Cardamom Badadana concluded at Rs. 600 per

kg, remaining unchanged from the previous close. Cardamom Chotadana at the Gangtok market ended strong at Rs. 500 per kg, indicating a 5.26% increase from the previous trading

AgriWatch expects, good demand in the export market likely to support the Large Cardamom prices and expected to maintain bullish sentiment in the coming days.

| Large Cardamom Spot Market Prices: (Rs/Kg) |          |           |       |     |     |     |     |  |
|--------------------------------------------|----------|-----------|-------|-----|-----|-----|-----|--|
| Sikkim -                                   | Singtam  | Badadana  | -4.17 | 575 | 600 | 615 | 575 |  |
|                                            | Singtam  | Chotadana | Unch  | 525 | 525 | 550 | 550 |  |
|                                            | Gangtok  | Badadana  | Unch  | 600 | 600 | 600 | 625 |  |
|                                            | Gangtok  | Chotadana | Unch  | 500 | 500 | 500 | 525 |  |
| West<br>Bengal                             | Siliguri | Badadana  | Unch  | 800 | 800 | 837 | 682 |  |
|                                            | Siliguri | Chotadana | Unch  | 615 | 615 | 680 | 567 |  |