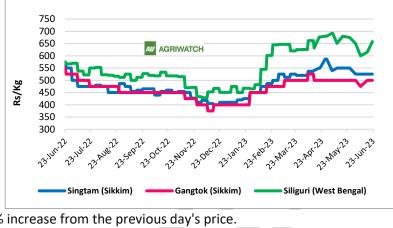

### **Large Cardamom Update: -**

- Mostly firm sentiment was reported in the Cardamom Large market on good export demand.
- Siliguri market, Cardamom Badadana concluded at Rs. 800 per kg, maintaining stability compared to previous Cardamom Chotadana closed firm at Rs. 658

per kg, indicating a 9.67% increase from the previous day's price.

Large Cardamom- Chotadana type

- Singtam market, Cardamom Badadana finished at Rs. 575 per kg, registering a 4.17% decrease from the previous trading day's price level. Cardamom Chotadana settled at Rs. 525 per kg, showing no change from the previous close.
- Gangtok market, Cardamom Badadana concluded at Rs. 600 per

kg, remaining unchanged from the previous close. Cardamom Chotadana at the Gangtok market ended strong at Rs. 500 per kg, indicating a 5.26% increase from the previous trading

AgriWatch expects, good demand in the export market likely to support the Large Cardamom prices and expected to maintain bullish sentiment in the coming days.

| Large Cardamom Spot Market Prices: (Rs/Kg) |          |           |       |     |     |     |     |  |
|--------------------------------------------|----------|-----------|-------|-----|-----|-----|-----|--|
| Sikkim -                                   | Singtam  | Badadana  | -4.17 | 575 | 600 | 615 | 575 |  |
|                                            | Singtam  | Chotadana | Unch  | 525 | 525 | 550 | 550 |  |
|                                            | Gangtok  | Badadana  | Unch  | 600 | 600 | 600 | 625 |  |
|                                            | Gangtok  | Chotadana | Unch  | 500 | 500 | 500 | 525 |  |
| West<br>Bengal                             | Siliguri | Badadana  | Unch  | 800 | 800 | 837 | 682 |  |
|                                            | Siliguri | Chotadana | Unch  | 615 | 615 | 680 | 567 |  |