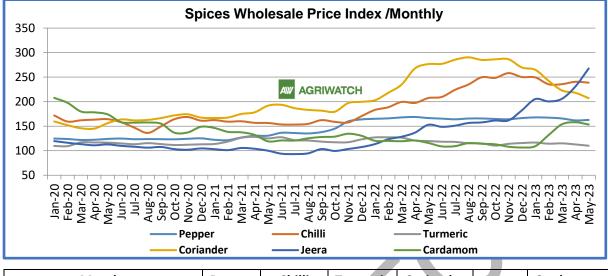

# Spices Wholesale Price Index /Monthly

| Months                     | Pepper | Chilli | Turmeric | Coriander | Jeera | Cardamom |
|----------------------------|--------|--------|----------|-----------|-------|----------|
| Mar-23                     | 165.7  | 235.7  | 115      | 222.8     | 205.9 | 153.9    |
| Apr-23                     | 161.8  | 240.5  | 112.8    | 218.1     | 230.7 | 158      |
| May-23                     | 162.7  | 238.7  | 110.1    | 207.1     | 267.7 | 153.4    |
| Change Over Previous Month | 0.9    | -1.8   | -2.7     | -11.0     | 37.0  | -4.6     |