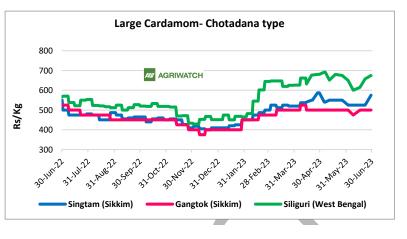

# Large Cardamom Update: -

- Firm sentiment was reported in the Large Cardamom market on good export demand.
- In the Singtam market, Sikkim, cardamom badadana closes strong at INR 620/kg, up by 7.83% from previous day. Cardamom chotadana ends firm at INR 575/kg, marking a 9.52% increase.

- While in the Gangtok market of Sikkim, cardamom badadana closes at INR 600/kg, unchanged from previous close and chotadana finishes steady at INR 500/kg.
- However, upon good export demand prices of large cardamom badadana in the Siliguri market of West Bengal ends strong at INR 825/kg, registering a 3.13% increase and cardamom chotadana closes high at INR 675/kg, showing a 2.58% rise compared to previous trading day.

• AgriWatch expects, good demand in the export market likely to support the Large Cardamom prices and expected to maintain bullish sentiment in the coming days.

| Small Cardamom Spot Prices Weekly Change, Average Auction Prices (Rs/Kgs) |                                                                                                        |            |                       |               |           |           |           |  |
|---------------------------------------------------------------------------|--------------------------------------------------------------------------------------------------------|------------|-----------------------|---------------|-----------|-----------|-----------|--|
|                                                                           |                                                                                                        |            | % Change              | Today         | Week Ago  | Month Ago | Year Ago  |  |
| State                                                                     | Centre                                                                                                 | Grade      | Over Previous<br>Week | 30-Jun-<br>23 | 23-Jun-23 | 30-May-23 | 30-Jun-22 |  |
|                                                                           | Vandanmedu,<br>Thekkady,<br>Kochi,<br>Kerala Nedumkandam,<br>Kumily,<br>Santhanpara &<br>Bodinayakanur | Max price  | 2.50                  | 2012          | 1963      | 1377      | 1274      |  |
| Kerala                                                                    |                                                                                                        | Avg. Price | 20.56                 | 1408          | 1168      | 928       | 827       |  |
| Delhi                                                                     | New Delhi                                                                                              | Medium     | Unch                  | 1000          | 1000      | 925       | 725       |  |
|                                                                           |                                                                                                        | 6.5 (Bold) | Unch                  | 1050          | 1050      | 1025      | 775       |  |
|                                                                           |                                                                                                        | 7 (Bold)   | Unch                  | 1350          | 1350      | 1350      | 1025      |  |
|                                                                           |                                                                                                        | 7.5 (Bold) | Unch                  | 1550          | 1550      | 1650      | 1125      |  |
|                                                                           |                                                                                                        | 8 (Bold)   | Unch                  | 2100          | 2100      | 2100      | 1500      |  |
| Large Cardamom Spot Market Prices: (Rs/Kg)                                |                                                                                                        |            |                       |               |           |           |           |  |
| Sikkim                                                                    | Singtam                                                                                                | Badadana   | 7.83                  | 620           | 575       | 615       | 550       |  |
| SIKKIM                                                                    | Singtam                                                                                                | Chotadana  | 9.52                  | 575           | 525       | 550       | 500       |  |

| 3 <sup>rd</sup> | July, | 2023 |
|-----------------|-------|------|
|-----------------|-------|------|

| 1              | Gangtok  | Badadana  | Unch | 600 | 600 | 600 | 625 |
|----------------|----------|-----------|------|-----|-----|-----|-----|
|                | Gangtok  | Chotadana | Unch | 500 | 500 | 500 | 525 |
| West<br>Bengal | Siliguri | Badadana  | 3.13 | 825 | 800 | 837 | 714 |
|                | Siliguri | Chotadana | 2.58 | 675 | 615 | 675 | 570 |