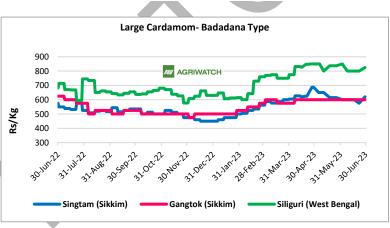

# Large Cardamom Update: -

- Firm sentiment was reported in the Large Cardamom market on good export demand.
- In the Singtam market, Sikkim, cardamom badadana closes strong at INR 620/kg, up by 7.83% from previous day. Cardamom chotadana ends firm at INR 575/kg, marking a 9.52% increase.

- While in the Gangtok market of Sikkim, cardamom badadana closes at INR 600/kg, unchanged from previous close and chotadana finishes steady at INR 500/kg.
- However, upon good export demand prices of large cardamom badadana in the Siliguri market of West Bengal ends strong at INR 825/kg, registering a 3.13% increase and cardamom chotadana closes high at INR 675/kg, showing a 2.58% rise compared to previous trading day.

• AgriWatch expects, good demand in the export market likely to support the Large Cardamom prices and expected to maintain bullish sentiment in the coming days.

| Small Cardamom Spot Prices Weekly Change, Average Auction Prices (Rs/Kgs) |                                                                                                        |            |                       |               |           |           |           |  |
|---------------------------------------------------------------------------|--------------------------------------------------------------------------------------------------------|------------|-----------------------|---------------|-----------|-----------|-----------|--|
|                                                                           |                                                                                                        |            | % Change              | Today         | Week Ago  | Month Ago | Year Ago  |  |
| State                                                                     | Centre                                                                                                 | Grade      | Over Previous<br>Week | 30-Jun-<br>23 | 23-Jun-23 | 30-May-23 | 30-Jun-22 |  |
|                                                                           | Vandanmedu,<br>Thekkady,<br>Kochi,<br>Kerala Nedumkandam,<br>Kumily,<br>Santhanpara &<br>Bodinayakanur | Max price  | 2.50                  | 2012          | 1963      | 1377      | 1274      |  |
| Kerala                                                                    |                                                                                                        | Avg. Price | 20.56                 | 1408          | 1168      | 928       | 827       |  |
| Delhi                                                                     | New Delhi                                                                                              | Medium     | Unch                  | 1000          | 1000      | 925       | 725       |  |
|                                                                           |                                                                                                        | 6.5 (Bold) | Unch                  | 1050          | 1050      | 1025      | 775       |  |
|                                                                           |                                                                                                        | 7 (Bold)   | Unch                  | 1350          | 1350      | 1350      | 1025      |  |
|                                                                           |                                                                                                        | 7.5 (Bold) | Unch                  | 1550          | 1550      | 1650      | 1125      |  |
|                                                                           |                                                                                                        | 8 (Bold)   | Unch                  | 2100          | 2100      | 2100      | 1500      |  |
| Large Cardamom Spot Market Prices: (Rs/Kg)                                |                                                                                                        |            |                       |               |           |           |           |  |
| Sikkim                                                                    | Singtam                                                                                                | Badadana   | 7.83                  | 620           | 575       | 615       | 550       |  |
| SIKKIM                                                                    | Singtam                                                                                                | Chotadana  | 9.52                  | 575           | 525       | 550       | 500       |  |

| 3 <sup>rd</sup> | July, | 2023 |
|-----------------|-------|------|
|-----------------|-------|------|

| 1              | Gangtok  | Badadana  | Unch | 600 | 600 | 600 | 625 |
|----------------|----------|-----------|------|-----|-----|-----|-----|
|                | Gangtok  | Chotadana | Unch | 500 | 500 | 500 | 525 |
| West<br>Bengal | Siliguri | Badadana  | 3.13 | 825 | 800 | 837 | 714 |
|                | Siliguri | Chotadana | 2.58 | 675 | 615 | 675 | 570 |