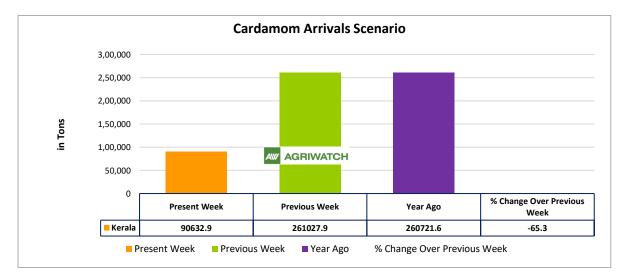

## Small Cardamom Outlook: -

All India Cardamom average auction prices for next week are likely to move in a range between INR 1,300 - 1,500 per kgs.

- In Cardamom growing regions in Kerala last year picking activity finished and current year season will start from July due to which supply reported down during the past week.
- However, planters and stockists may release their stocks in bulk quantities on improved market prices. Agriwatch expects, normal supply in the upcoming weeks.