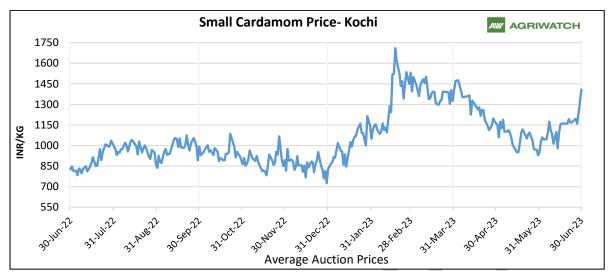

• AgriWatch expects, good demand in the export market likely to support the Large Cardamom prices and expected to maintain bullish sentiment in the coming days.

| Small Cardamom Spot Prices Weekly Change, Average Auction Prices (Rs/Kgs) |                                                                                                        |            |                       |               |           |           |           |  |
|---------------------------------------------------------------------------|--------------------------------------------------------------------------------------------------------|------------|-----------------------|---------------|-----------|-----------|-----------|--|
|                                                                           |                                                                                                        |            | % Change              | Today         | Week Ago  | Month Ago | Year Ago  |  |
| State                                                                     | Centre                                                                                                 | Grade      | Over Previous<br>Week | 30-Jun-<br>23 | 23-Jun-23 | 30-May-23 | 30-Jun-22 |  |
|                                                                           | Vandanmedu,<br>Thekkady,<br>Kochi,<br>Kerala Nedumkandam,<br>Kumily,<br>Santhanpara &<br>Bodinayakanur | Max price  | 2.50                  | 2012          | 1963      | 1377      | 1274      |  |
| Kerala                                                                    |                                                                                                        | Avg. Price | 20.56                 | 1408          | 1168      | 928       | 827       |  |
| Delhi                                                                     | New Delhi                                                                                              | Medium     | Unch                  | 1000          | 1000      | 925       | 725       |  |
|                                                                           |                                                                                                        | 6.5 (Bold) | Unch                  | 1050          | 1050      | 1025      | 775       |  |
|                                                                           |                                                                                                        | 7 (Bold)   | Unch                  | 1350          | 1350      | 1350      | 1025      |  |
|                                                                           |                                                                                                        | 7.5 (Bold) | Unch                  | 1550          | 1550      | 1650      | 1125      |  |
|                                                                           |                                                                                                        | 8 (Bold)   | Unch                  | 2100          | 2100      | 2100      | 1500      |  |
| Large Cardamom Spot Market Prices: (Rs/Kg)                                |                                                                                                        |            |                       |               |           |           |           |  |
| Sikkim                                                                    | Singtam                                                                                                | Badadana   | 7.83                  | 620           | 575       | 615       | 550       |  |
| SIKKIM                                                                    | Singtam                                                                                                | Chotadana  | 9.52                  | 575           | 525       | 550       | 500       |  |