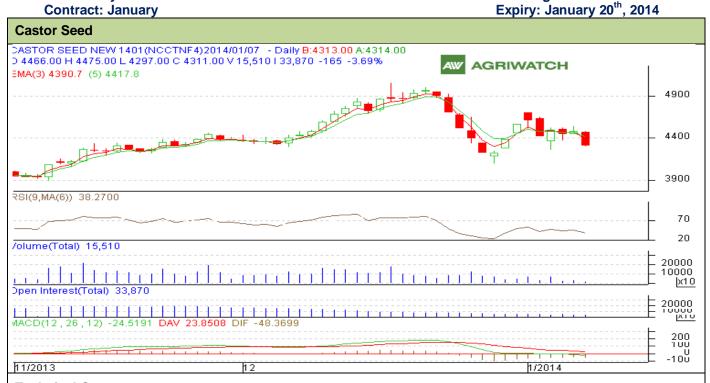

## **Technical Commentary:**

- > Market is trying to move Southward as candlesticks depicts.
- Oscillator RSI is in neutral zone.
- > Prices closed below 9 days EMA and above 18 days EMA, indicating bearishness.

| Strategy: Sell from entry level                        |       |         |      |            |      |      |      |
|--------------------------------------------------------|-------|---------|------|------------|------|------|------|
| Intraday Supports & Resistances                        |       |         | S2   | S1         | PCP  | R1   | R2   |
| Castor Seed                                            | NCDEX | January | 4050 | 4095       | 4476 | 4687 | 4850 |
| Intraday Trade Call*                                   |       |         | Call | Entry      | T1   | T2   | SL   |
| Castor Seed                                            | NCDEX | January | Sell | Below 4412 | 4382 | 4345 | 4430 |
| *Do not carry forward the position until the next day. |       |         |      |            |      |      |      |