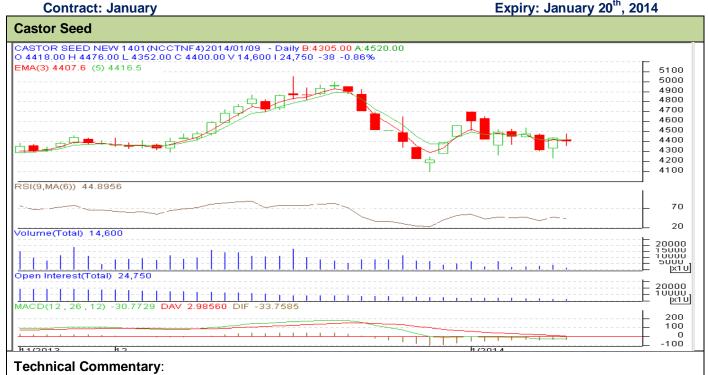

## Exchange: NCDEX Expiry: January 20<sup>th</sup>, 2014

- Market is trying to move in the range bound as candlesticks depicts.
- Oscillator RSI is in neutral zone.
- > Prices closed below 9 days EMA and above 18 days EMA, indicating bearishness.

| Strategy: Sell from entry level |                 |                   |        |            |      |      |      |
|---------------------------------|-----------------|-------------------|--------|------------|------|------|------|
| Intraday Supports & Resistances |                 |                   | S2     | S1         | PCP  | R1   | R2   |
| Castor Seed                     | NCDEX           | January           | 4285   | 4342       | 4400 | 4466 | 4533 |
| Intraday Trade Call*            |                 |                   | Call   | Entry      | T1   | T2   | SL   |
| Castor Seed                     | NCDEX           | January           | Sell   | Below 4433 | 4401 | 4386 | 4451 |
| *Do not carry for               | ward the positi | on until the next | t day. | •          |      |      |      |