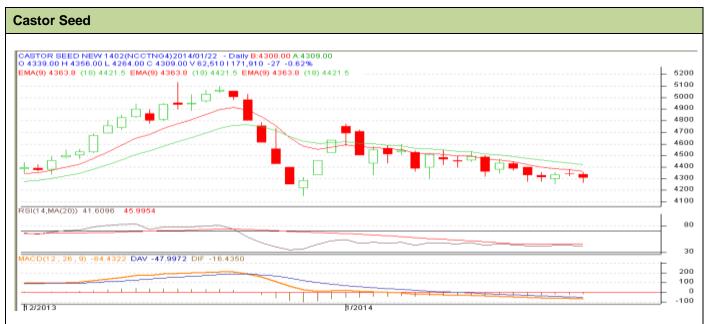

## **Technical Commentary:**

- Candlesticks chart shows downward movement in the market.
- Oscillator RSI is in neutral zone.
- Price closed below 9 and 18 days EMA.

| Strategy: | Sell |
|-----------|------|
|           |      |