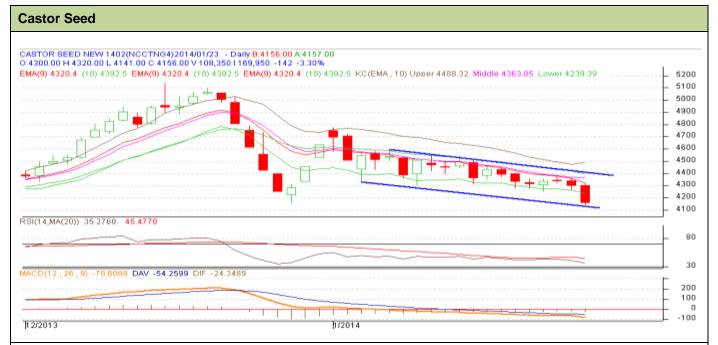

## **Technical Commentary:**

- Candlesticks chart shows downward movement in the market.
- Oscillator RSI is in neutral zone.
- Price closed below 9 and 18 days EMA.

| Strategy: Buy                                          |       |     |      |            |      |           |      |
|--------------------------------------------------------|-------|-----|------|------------|------|-----------|------|
| Intraday Supports & Resistances                        |       |     | S2   | S1         | PCP  | R1        | R2   |
| Castor                                                 | NCDEX | Feb | -    | 4100       | 4156 | 4455      | 4530 |
| Intraday Trade Call*                                   |       |     | Call | Entry      | T1   | <b>T2</b> | SL   |
| Castor                                                 | NCDEX | Feb | Buy  | Above 4230 | 4252 | 4265      | 4218 |
| *Do not carry forward the position until the next day. |       |     |      |            |      |           |      |