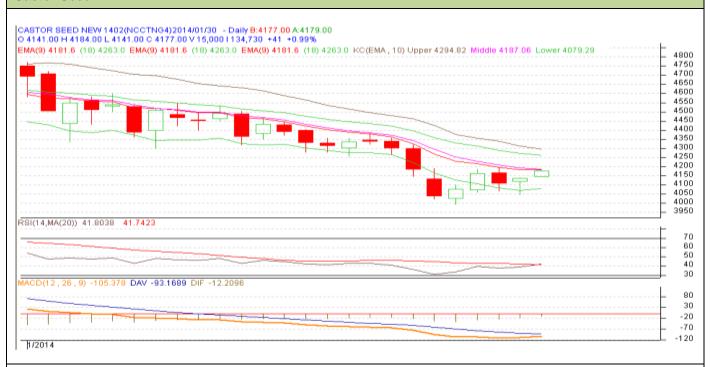

# **Castor Seed**

# **Technical Commentary:**

- Candlesticks chart shows upward movement in the market.
- Oscillator RSI is in neutral zone.
- Price closed between 9 and 18 days EMA.

| Strategy: Buy                                          |       |     |      |            |      |      |      |
|--------------------------------------------------------|-------|-----|------|------------|------|------|------|
| Intraday Supports & Resistances                        |       |     | S2   | <b>S</b> 1 | РСР  | R1   | R2   |
| Castor                                                 | NCDEX | Feb | 3950 | 4000       | 4136 | 4285 | 4392 |
| Intraday Trade Call*                                   |       |     | Call | Entry      | T1   | T2   | SL   |
| Castor                                                 | NCDEX | Feb | Buy  | Above 4144 | 4165 | 4172 | 4132 |
| *Do not carry forward the position until the next day. |       |     |      |            |      |      |      |